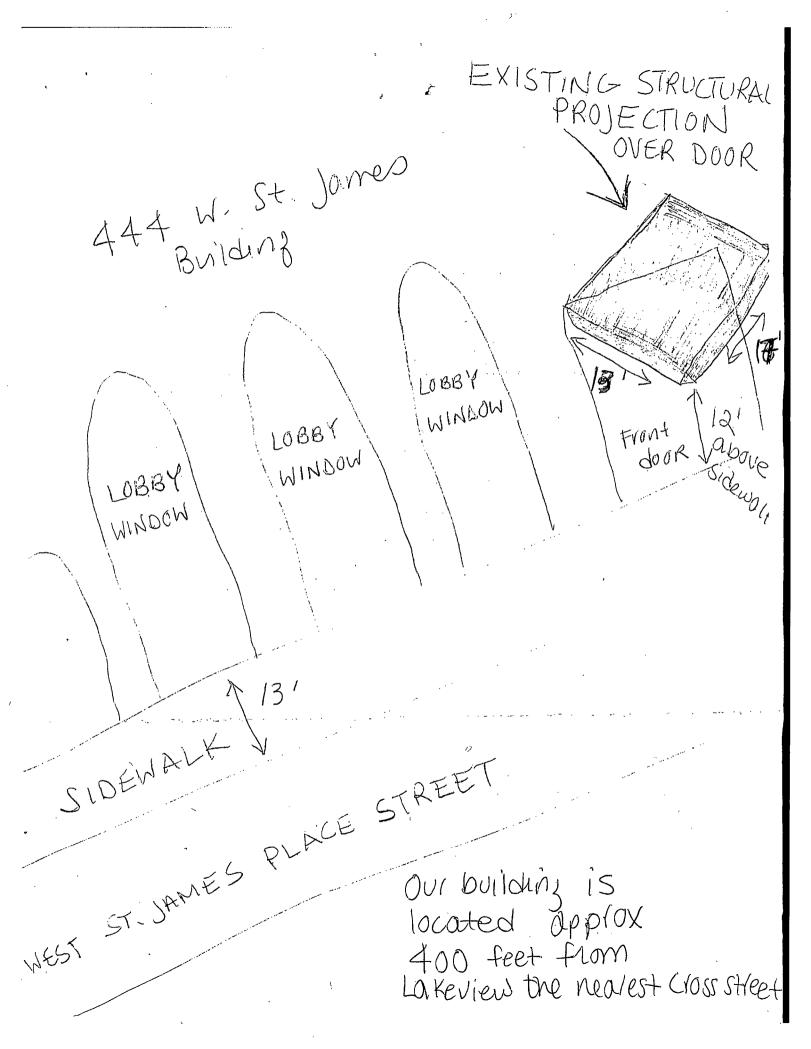

Be It Ordained by the City Council of the City of Chicago:

SECTION 1. Permission and authority are fiereby given and granted to MICHAEL SUPERA PROPERTY MGMT., INC., upon the terms and subject to the conditions of this ordinance to maintain and use, as now constructed, one (1) Canopy(s) projecting over the public right-of-way adjacent to its premises known as 444 W. St James PL.

Said Canopy(s) at W. St James Place measure(s): One (1) at seventeen (17) feet in length, and thirteen (13) feet in width for a total of two hundred twenty-one (221) square feet.

The location of said privilege shall be as shown on prints kept on file with the Department of **B**usiness Affairs and Consumer Protection and the Office of the City Clerk.