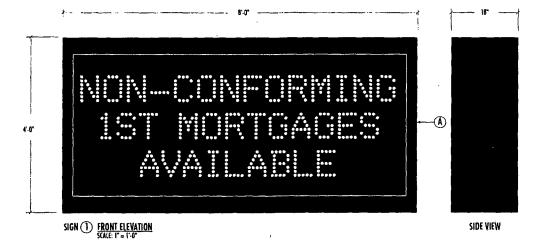

Said sign structure(s) measures as follows; along N. NORTHWEST HWY: One (1) at eight point four (8.4) feet in length, three point eight (3.8) feet in height and fourteen (14) feet above grade level.

The location of said privilege shall be as shown on prints kept on file with the Department of Business Affairs and Consumer Protection and the Office of the City Clerk.

Authority herein given and granted for a period of five (5) years from and after 03/01/2011.

Alderman

Brian G. Doherty 41<sup>st</sup> Ward

DESIGN CONCEPT

(A) OOUBLE FACE ELECTRONIE MESSAGF EENTER ON FLAG MOUNT POLE.

SIGN SPECIFICATIONS; QUANTITY: ONE (1) DF ELECTRONIC MESSAGE CENTER - 32 SQ. FT.

ATTENTION: PROOT ALL DRAWINGS CAREFULLY IT IS THE RESPONSIBILITY OF THE CUSTOMER TO AFFROYE COLOR, STYLE, SHAPE, PPOPORTION OF GRAPHICS RAIL LUGOS, ARD SPELLING OF TARDEMARKS AND SERVICEMARKS