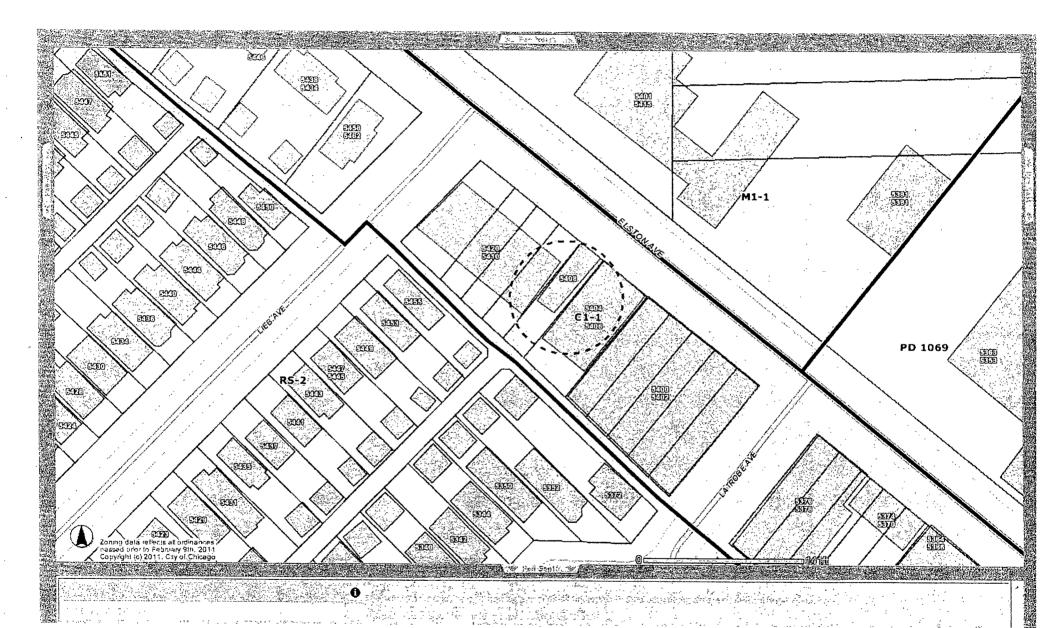

City of Chicago Richard M. Daley, Mayor

Department of Buildings Richard Monocchio, Commissioner

ADDRESS

SI:PERVISOR SIGNATURE

| TYPE OF BUSINESS OTHER Other: HEATNG & COOLNG                      | SIGN BOND REQUIRED? YES                  |                     |  |  |  |
|--------------------------------------------------------------------|------------------------------------------|---------------------|--|--|--|
| Name: BESCO AIR                                                    | COUNCIL ORDER REQUIRED X YES             |                     |  |  |  |
| LIC#:                                                              | IS SPECIAL PERMISSION REQUIRED FROM CHIE | F ELECTRICAL        |  |  |  |
| Renewal Date:                                                      | yes .                                    |                     |  |  |  |
| Projects Over:  N Private Property                                 |                                          |                     |  |  |  |
| Y Public Way Grant Permit #: 1096080                               | IF YES, ATTACH LETTER OF REQUEST         |                     |  |  |  |
| Planned Development/Manufacturing PMD/PD#:                         | TIME STAMP                               | •                   |  |  |  |
| Zoning District: C1 Other: C1-1  TYPE OF SIGN:                     |                                          |                     |  |  |  |
| ADVERTISING ILLUMINATE MOVEABLE                                    |                                          |                     |  |  |  |
| X BUSINESS FLASHING                                                |                                          |                     |  |  |  |
| TOTAL STREET FRONTAGE OF LOT (IN FEET) 50                          |                                          |                     |  |  |  |
| TOTAL AREA OF NEW SIGN (SQ.FT.) 175                                |                                          |                     |  |  |  |
| TOTAL ADDI OF ALL PLOYS ON A TANK                                  |                                          |                     |  |  |  |
| TOTAL AREA OF ALL SIGNS ON LOT (SQ.FT.)                            |                                          |                     |  |  |  |
| HEIGHT OF SIGN ABOVE GRADE (TO TOP)                                |                                          |                     |  |  |  |
| DISTANCE OF CURB LINE OUTER EDGE (ft) 7                            | SIGN CLERK                               | APPROVED FOR PERMIT |  |  |  |
| DISTANCE OF STRUCTURE INNER EDGE (ft)                              |                                          |                     |  |  |  |
| DISTANCE FROM (ft):                                                | REMARKS                                  | <del></del>         |  |  |  |
|                                                                    |                                          |                     |  |  |  |
| A. PUBLIC PARK (OVER 10 ACRES)                                     |                                          |                     |  |  |  |
| B. EXPRESSWAY (IF LESS THAN 1,000 FT.)                             |                                          |                     |  |  |  |
| C. RESIDENCE DISTRICT (ADVERTISING SIGNS ONLY)                     | ,                                        |                     |  |  |  |
| IF REPLACEMENT SIGN OR CHANGE OF FACE, WHAT DOES THE EXISTING SIGN | ,                                        |                     |  |  |  |
| READ?                                                              |                                          |                     |  |  |  |
|                                                                    | •                                        |                     |  |  |  |
| Original Payee:                                                    |                                          |                     |  |  |  |
|                                                                    |                                          |                     |  |  |  |
| Landmark Hold: Status:                                             |                                          |                     |  |  |  |
| ZONING (OFFICE USE ONLY)                                           |                                          |                     |  |  |  |
| ·                                                                  |                                          |                     |  |  |  |
|                                                                    |                                          |                     |  |  |  |
|                                                                    |                                          |                     |  |  |  |
|                                                                    |                                          |                     |  |  |  |
|                                                                    |                                          |                     |  |  |  |
|                                                                    |                                          |                     |  |  |  |
|                                                                    |                                          |                     |  |  |  |

# CITY OF CHICAGO DEPARTMENT OF ZONING AND LAND USE PLANNING SIGN SITE PLAN

(ALL INFORMATION MUST BE COMPLETED AND LEGIBLE)

| Site Address: 5400         | 6 N. E      | LSTON AVE.                                  |            |                        |                           | <u>/</u> of _/     | _ appli     | cations   |
|----------------------------|-------------|---------------------------------------------|------------|------------------------|---------------------------|--------------------|-------------|-----------|
| Sign Company: CHE          | ESTERFI     | ELD AWNING                                  | co.        | _ Rep Name:_           | DAVE OR                   | MART               |             | •         |
| Phone (70%) 596            |             | <u>EXT</u>                                  | (Below: Bi | uilding, streets a     | nd location of            | sign on lot        | or struci   | ture)     |
| LIEPS AVE.                 | ,           | N. C.                                       |            |                        |                           |                    |             |           |
| West                       |             | 540b Pana                                   | Leave Wei  | AVE                    | 7                         |                    |             | East      |
| NTS                        |             |                                             |            | LATROBE AVE            |                           | ·                  |             |           |
|                            |             |                                             | South      | 2                      |                           |                    |             | ~         |
| SIGN USE:                  | 5           | TYPE OF SIGN                                | <u>:</u>   |                        | SIGN CHA                  |                    |             | <u>S:</u> |
| Bus. ID (On-premise)       | $\boxtimes$ | Flat Wall                                   | •          |                        | Non-Illum                 |                    | $\boxtimes$ |           |
| Business Lice. #           | •           | Freestanding                                |            | Ŭ<br>M                 | Illuminated               |                    |             |           |
| Advertising (Off promise)  | $\Box$      | Awning                                      |            |                        | Changing I                | -                  |             |           |
| Advertising (Off-premise)  |             | Marquee High Rise Buildir Projecting Privat | _          |                        | Video Disp<br>Flashing    | ıay                |             |           |
| PERMIT TYPE:               |             | Projecting Public                           |            | $\overline{\boxtimes}$ |                           |                    |             |           |
| New Construction           | $\boxtimes$ | Public Way Use -                            | •          |                        | DISTANC                   | E FROM:            |             |           |
| Change of Face             |             | 109 608                                     |            |                        | Curb Line:                |                    | 1.          |           |
| Previous Permit #          |             |                                             |            |                        | Expressway<br>or Major Re | , Toll Road        | ds          |           |
|                            |             |                                             |            |                        | (n/a if over              |                    |             |           |
| TOTAL SQUARE FOOT          |             |                                             |            |                        | Park (over                | 10 acres) <u>/</u> | /A          |           |
| Square footage of this pro | posed sig   | gn17 <i>5</i>                               |            |                        | Residential               | Zone n             | /A          |           |
| Gross area of all proposed | l signs     | 175                                         |            | •                      | Existing Of               | f-premise o        | n           |           |
| Area of all existing signs |             |                                             |            |                        | same side o               | f street:          | 1/4         |           |
| (not including proposed)   | on Zoning   | g Lot/                                      |            |                        |                           |                    | -,          |           |
|                            |             |                                             |            |                        |                           |                    |             |           |
| Signature :                |             |                                             |            |                        | Da                        | te:                |             |           |