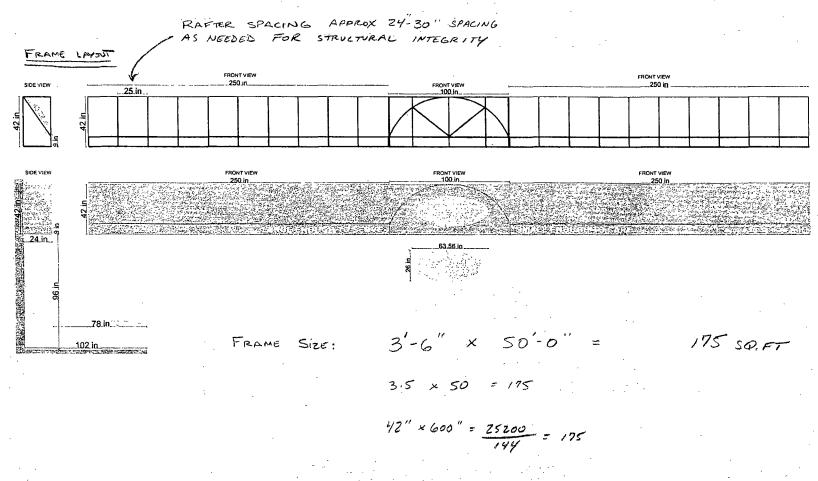

Issuance of Sign(s)/Signboard(s) permits at 5406 N Elston

Ave

Committee(s) Assignment:

Committee on Zoning, Landmarks and Building Standards

(signs)

| ORDERED, That the Commissioner of Buildings is hereby directed to       |
|-------------------------------------------------------------------------|
| iasue a eign permit to: (Contractor's name and address)                 |
| CHESTERFIELD AWNING, CD.                                                |
| 16999 VAN DAM ROAD                                                      |
| SOUTH HOLLAND 11 60473                                                  |
| for the erection of a sign/signboard over 24 feet in height and/or over |
| 100 square feet (in area of one face) at: (Susinesa NAMB & ADDRESS)     |
| BESCO AIR                                                               |
| SYOC N. ELSTON AVE.                                                     |
| CHICAGO, IL 60630.                                                      |
| Dimensions: length 50'-0" height 3'-6"                                  |
| height above grade/roof to top of sign                                  |
| TOTAL SQUARE FOOT AREA 175                                              |
| Such sign(e) shall comply with all applicable provisions of TITLE       |

### Sign Permit Application

| APPROVAL NUMBER                                                                                                                                                                                      | APPLICATION NUMBER       | ANNUAL FEE                                                        | WORK CODE DRAWINGS YES ATTACHED NO                                            |               |          |        | •             |             |  |
|------------------------------------------------------------------------------------------------------------------------------------------------------------------------------------------------------|--------------------------|-------------------------------------------------------------------|-------------------------------------------------------------------------------|---------------|----------|--------|---------------|-------------|--|
| DATE OF APPLICATION                                                                                                                                                                                  |                          | TYPE OF SIGN                                                      | AWNING                                                                        |               |          |        |               |             |  |
| ADDRESS OF SIGN 5406 N ELSTON AVE, 60630-                                                                                                                                                            |                          |                                                                   | LENGTH                                                                        | FT.           | ін.<br>0 | HEIGHT | FT.<br>3      | IN 6        |  |
| BUILDING                                                                                                                                                                                             | ORIGINAL PERMIT NUMBER   |                                                                   | AREA                                                                          | sq.ft.<br>175 |          | WEIGHT |               | LBS.<br>150 |  |
| TYPE OF PERMIT NEW CONSTRUCTION (SIGN)                                                                                                                                                               |                          |                                                                   | SIGN HEIGHT ABOVE GRADE/ROOF                                                  |               |          |        | F1;           |             |  |
| PAYER OF ANNUAL INSPECTION COX, IIM                                                                                                                                                                  |                          |                                                                   | SHAPE OF SIGN REGULAR                                                         |               |          |        |               |             |  |
| 5406 N. ELSON AVE.<br>CHICAGO, IL 60630<br>(773)777-0200                                                                                                                                             |                          | SIGN WILL READ BESCO AIR LARGE ENOUGH TO SERVE SMALL ENOUGH TO CA |                                                                               |               |          |        |               |             |  |
| SIGN MANUFACTURER CHESTERFIELD AWNING CO                                                                                                                                                             |                          |                                                                   | NO. OF LAMPS                                                                  | TOTAL WATTAGE |          |        |               |             |  |
| ADDRESS WHERE SIGN CAN BE SEEN P                                                                                                                                                                     | RIOR TO ERECTION         |                                                                   | TYPE OP LAMP                                                                  |               |          |        |               |             |  |
|                                                                                                                                                                                                      |                          |                                                                   | NO, OF BALLAST/TRANSFORMERS INPUT OF TRANSFOR                                 |               |          |        | ANSFORMERS    |             |  |
| TICKET NUMBER 0                                                                                                                                                                                      | NSPECTION CONTROL NUMBER |                                                                   |                                                                               |               |          |        |               | :           |  |
| TYPE OF SUPPORT FOR SIGN AWNINGS                                                                                                                                                                     |                          |                                                                   | CONTRACTOR WILL INSTALL  N FEEDERS  CUSTOMER LEADS                            |               |          |        |               |             |  |
| SIGN BOARD SUPPORT MEMBERS OTHER                                                                                                                                                                     |                          |                                                                   | TYPE OF SWITCH                                                                |               |          |        |               |             |  |
| ANNUAL FEE                                                                                                                                                                                           | Lo                       | LOCATION OF SWITCH                                                |                                                                               |               |          |        |               |             |  |
| CONSTRUCTION FEE  1017 B FEE  TOTAL FEE  AMOUNT PAID  BALANCE DUE                                                                                                                                    | 200.00                   | F for Zoning (                                                    | SIGN LOCATION CANVAS A WNING MADE AND INSTALLED FACING NORTH EAST (BESCO AIR) |               |          |        |               |             |  |
| The undersience certify that the statements in this noplication ore true and correct and that all work done under the oraposed permit will conform to the requirements of the Chicauo Municipal Code |                          |                                                                   |                                                                               |               |          |        |               | de          |  |
|                                                                                                                                                                                                      | REG. NO                  |                                                                   |                                                                               | BOND. NO.     |          |        | reg no N91306 |             |  |
| ELECT CONTR                                                                                                                                                                                          |                          |                                                                   | SIGN ERECTOR CHESTERFIELD WINDOW SIGNER                                       |               |          |        | ER            |             |  |

# CITY OF CHICAGO DEPARTMENT OF ZONING AND LAND USE PLANNING SIGN SITE PLAN

(ALL INFORMATION MUST BE COMPLETED AND LEGIBLE)

| Site Address: 5400         | 6 N. E      | LSTON AVE.                                  |            |                        |                           | <u>/</u> of _/     | _ appli     | cations   |
|----------------------------|-------------|---------------------------------------------|------------|------------------------|---------------------------|--------------------|-------------|-----------|
| Sign Company: CHE          | ESTERFI     | ELD AWNING                                  | co.        | _ Rep Name:_           | DAVE OR                   | MART               |             | •         |
| Phone (70%) 596            |             | <u>EXT</u>                                  | (Below: Bi | uilding, streets a     | nd location of            | sign on lot        | or struci   | ture)     |
| LIEPS AVE.                 | ,           | N. C.                                       |            |                        |                           |                    |             |           |
| West                       |             | 540b Pana                                   | Leave Wei  | AVE                    | 7                         |                    |             | East      |
| NTS                        |             |                                             |            | LATROBE AVE            |                           | ·                  |             |           |
|                            |             |                                             | South      | 2                      |                           |                    |             | ~         |
| SIGN USE:                  | 5           | TYPE OF SIGN                                | <u>:</u>   |                        | SIGN CHA                  |                    |             | <u>S:</u> |
| Bus. ID (On-premise)       | $\boxtimes$ | Flat Wall                                   | •          |                        | Non-Illum                 |                    | $\boxtimes$ |           |
| Business Lice. #           | •           | Freestanding                                |            | Ŭ<br>M                 | Illuminated               |                    |             |           |
| Advertising (Off promise)  | $\Box$      | Awning                                      |            |                        | Changing I                | -                  |             |           |
| Advertising (Off-premise)  |             | Marquee High Rise Buildir Projecting Privat | _          |                        | Video Disp<br>Flashing    | ıay                |             |           |
| PERMIT TYPE:               |             | Projecting Public                           |            | $\overline{\boxtimes}$ |                           |                    |             |           |
| New Construction           | $\boxtimes$ | Public Way Use -                            | •          |                        | DISTANC                   | E FROM:            |             |           |
| Change of Face             |             | 109 608                                     |            |                        | Curb Line:                |                    | 1.          |           |
| Previous Permit #          |             |                                             |            |                        | Expressway<br>or Major Re | , Toll Road        | ds          |           |
|                            |             |                                             |            |                        | (n/a if over              |                    |             |           |
| TOTAL SQUARE FOOT          |             |                                             |            |                        | Park (over                | 10 acres) <u>/</u> | /A          |           |
| Square footage of this pro | posed sig   | gn17 <i>5</i>                               |            |                        | Residential               | Zone n             | /A          |           |
| Gross area of all proposed | l signs     | 175                                         |            | •                      | Existing Of               | f-premise o        | n           |           |
| Area of all existing signs |             |                                             |            |                        | same side o               | f street:          | 1/4         |           |
| (not including proposed)   | on Zoning   | g Lot/                                      |            |                        |                           |                    | -,          |           |
|                            |             |                                             |            |                        |                           |                    |             |           |
| Signature :                |             |                                             |            |                        | Da                        | te:                |             |           |