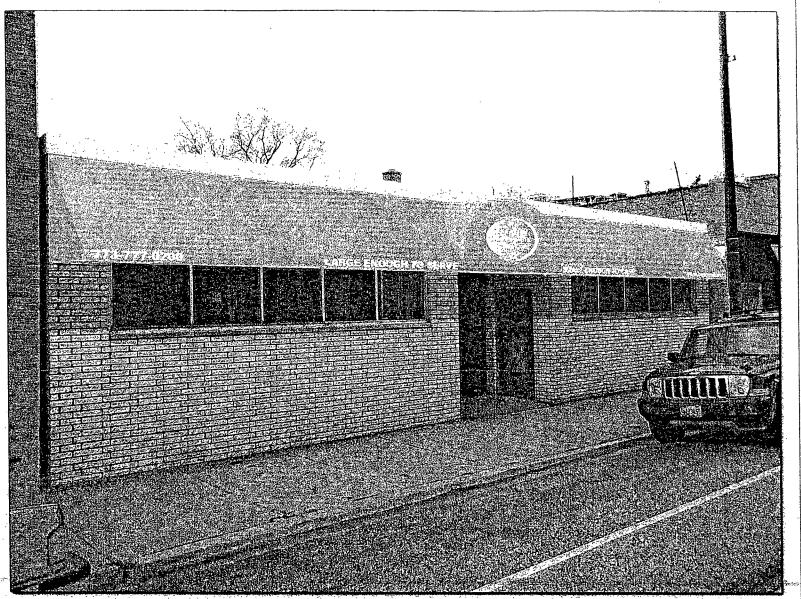

Issuance of Sign(s)/Signboard(s) permits at 5406 N Elston

Ave

Committee(s) Assignment:

Committee on Zoning, Landmarks and Building Standards

(signs)

| ORDERED, That the Commissioner of Buildings is hereby directed to       |
|-------------------------------------------------------------------------|
| iasue a eign permit to: (Contractor's name and address)                 |
| CHESTERFIELD AWNING, CD.                                                |
| 16999 VAN DAM ROAD                                                      |
| SOUTH HOLLAND 11 60473                                                  |
| for the erection of a sign/signboard over 24 feet in height and/or over |
| 100 square feet (in area of one face) at: (Susinesa NAMB & ADDRESS)     |
| BESCO AIR                                                               |
| SYOC N. ELSTON AVE.                                                     |
| CHICAGO, IL 60630.                                                      |
| Dimensions: length 50'-0" height 3'-6"                                  |
| height above grade/roof to top of sign                                  |
| TOTAL SQUARE FOOT AREA 175                                              |
| Such sign(e) shall comply with all applicable provisions of TITLE       |

### Sign Permit Application

| APPROVAL NUMBER                                                                                                                                                                                      | APPLICATION NUMBER       | ANNUAL FEE                                                        | WORK CODE DRAWINGS YES ATTACHED NO                                            |               |          |        | •             |             |  |
|------------------------------------------------------------------------------------------------------------------------------------------------------------------------------------------------------|--------------------------|-------------------------------------------------------------------|-------------------------------------------------------------------------------|---------------|----------|--------|---------------|-------------|--|
| DATE OF APPLICATION                                                                                                                                                                                  |                          | TYPE OF SIGN                                                      | AWNING                                                                        |               |          |        |               |             |  |
| ADDRESS OF SIGN 5406 N ELSTON AVE, 60630-                                                                                                                                                            |                          |                                                                   | LENGTH                                                                        | FT.           | ін.<br>0 | HEIGHT | FT.<br>3      | IN 6        |  |
| BUILDING                                                                                                                                                                                             | ORIGINAL PERMIT NUMBER   |                                                                   | AREA                                                                          | sq.ft.<br>175 |          | WEIGHT |               | LBS.<br>150 |  |
| TYPE OF PERMIT NEW CONSTRUCTION (SIGN)                                                                                                                                                               |                          |                                                                   | SIGN HEIGHT ABOVE GRADE/ROOF                                                  |               |          |        | F1;           |             |  |
| PAYER OF ANNUAL INSPECTION COX, IIM                                                                                                                                                                  |                          |                                                                   | SHAPE OF SIGN REGULAR                                                         |               |          |        |               |             |  |
| 5406 N. ELSON AVE.<br>CHICAGO, IL 60630<br>(773)777-0200                                                                                                                                             |                          | SIGN WILL READ BESCO AIR LARGE ENOUGH TO SERVE SMALL ENOUGH TO CA |                                                                               |               |          |        |               |             |  |
| SIGN MANUFACTURER CHESTERFIELD AWNING CO                                                                                                                                                             |                          |                                                                   | NO. OF LAMPS                                                                  | TOTAL WATTAGE |          |        |               |             |  |
| ADDRESS WHERE SIGN CAN BE SEEN P                                                                                                                                                                     | RIOR TO ERECTION         |                                                                   | TYPE OP LAMP                                                                  |               |          |        |               |             |  |
|                                                                                                                                                                                                      |                          |                                                                   | NO, OF BALLAST/TRANSFORMERS INPUT OF TRANSFOR                                 |               |          |        | ANSFORMERS    |             |  |
| TICKET NUMBER 0                                                                                                                                                                                      | NSPECTION CONTROL NUMBER |                                                                   |                                                                               |               |          |        |               | :           |  |
| TYPE OF SUPPORT FOR SIGN AWNINGS                                                                                                                                                                     |                          |                                                                   | CONTRACTOR WILL INSTALL  N FEEDERS  CUSTOMER LEADS                            |               |          |        |               |             |  |
| SIGN BOARD SUPPORT MEMBERS OTHER                                                                                                                                                                     |                          |                                                                   | TYPE OF SWITCH                                                                |               |          |        |               |             |  |
| ANNUAL FEE                                                                                                                                                                                           | Lo                       | LOCATION OF SWITCH                                                |                                                                               |               |          |        |               |             |  |
| CONSTRUCTION FEE  1017 B FEE  TOTAL FEE  AMOUNT PAID  BALANCE DUE                                                                                                                                    | 200.00                   | F for Zoning (                                                    | SIGN LOCATION CANVAS A WNING MADE AND INSTALLED FACING NORTH EAST (BESCO AIR) |               |          |        |               |             |  |
| The undersience certify that the statements in this noplication ore true and correct and that all work done under the oraposed permit will conform to the requirements of the Chicauo Municipal Code |                          |                                                                   |                                                                               |               |          |        |               | de          |  |
|                                                                                                                                                                                                      | REG. NO                  |                                                                   |                                                                               | BOND. NO.     |          |        | reg no N91306 |             |  |
| ELECT CONTR                                                                                                                                                                                          |                          |                                                                   | SIGN ERECTOR CHESTERFIELD WINDOW SIGNER                                       |               |          |        | ER            |             |  |

# CITY OF CHICAGO DEPARTMENT OF ZONING AND LAND USE PLANNING SIGN SITE PLAN

(ALL INFORMATION MUST BE COMPLETED AND LEGIBLE)

| Site Address: 5400         | 6 N. E      | LSTON AVE.                                  |            |                        |                           | <u>/</u> of _/     | _ appli     | cations   |
|----------------------------|-------------|---------------------------------------------|------------|------------------------|---------------------------|--------------------|-------------|-----------|
| Sign Company: CHE          | ESTERFI     | ELD AWNING                                  | co.        | _ Rep Name:_           | DAVE OR                   | MART               |             | •         |
| Phone (70%) 596            |             | <u>EXT</u>                                  | (Below: Bi | uilding, streets a     | nd location of            | sign on lot        | or struci   | ture)     |
| LIEPS AVE.                 | ,           | N. C.                                       |            |                        |                           |                    |             |           |
| West                       |             | 540b Pana                                   | Leave Wei  | AVE                    | 7                         |                    |             | East      |
| NTS                        |             |                                             |            | LATROBE AVE            |                           | ·                  |             |           |
|                            |             |                                             | South      | 2                      |                           |                    |             | ~         |
| SIGN USE:                  | 5           | TYPE OF SIGN                                | <u>:</u>   |                        | SIGN CHA                  |                    |             | <u>S:</u> |
| Bus. ID (On-premise)       | $\boxtimes$ | Flat Wall                                   | •          |                        | Non-Illum                 |                    | $\boxtimes$ |           |
| Business Lice. #           | •           | Freestanding                                |            | Ŭ<br>M                 | Illuminated               |                    |             |           |
| Advertising (Off promise)  | $\Box$      | Awning                                      |            |                        | Changing I                | -                  |             |           |
| Advertising (Off-premise)  |             | Marquee High Rise Buildir Projecting Privat | _          |                        | Video Disp<br>Flashing    | ıay                |             |           |
| PERMIT TYPE:               |             | Projecting Public                           |            | $\overline{\boxtimes}$ |                           |                    |             |           |
| New Construction           | $\boxtimes$ | Public Way Use -                            | •          |                        | DISTANC                   | E FROM:            |             |           |
| Change of Face             |             | 109 608                                     |            |                        | Curb Line:                |                    | 1.          |           |
| Previous Permit #          |             |                                             |            |                        | Expressway<br>or Major Re | , Toll Road        | ds          |           |
|                            |             |                                             |            |                        | (n/a if over              |                    |             |           |
| TOTAL SQUARE FOOT          |             |                                             |            |                        | Park (over                | 10 acres) <u>/</u> | /A          |           |
| Square footage of this pro | posed sig   | gn17 <i>5</i>                               |            |                        | Residential               | Zone n             | /A          |           |
| Gross area of all proposed | l signs     | 175                                         |            | •                      | Existing Of               | f-premise o        | n           |           |
| Area of all existing signs |             |                                             |            |                        | same side o               | f street:          | 1/4         |           |
| (not including proposed)   | on Zoning   | g Lot/                                      |            |                        |                           |                    | -,          |           |
|                            |             |                                             |            |                        |                           |                    |             |           |
| Signature :                |             |                                             |            |                        | Da                        | te:                |             |           |