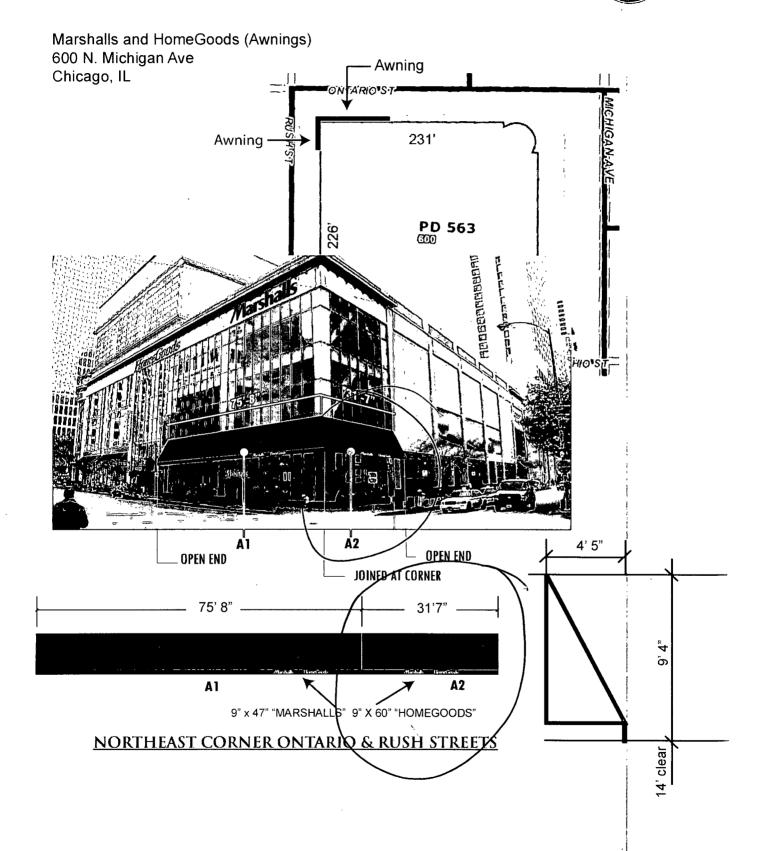

(signs)

ORDERED, That the Commissioner of Buildings is hereby directed to issue a sign permit to: KGD Enterprises, Inc (dba) Chicago Sign, 26w535 Saint Charles Road, Carol Stream, IL 60188 for the erection of a sign / signboard over 24 feet in height and / or over 100 square feet (in area of one face) at: Awning West elevation:

Marshalls, 600 N. Michigan Ave.

Dimensions: Length \_31 ft 7 in Height\_9 ft 4 in Height above grade / roof to top of sign 23 ft 4 in TOTAL SQUARE FOOT AREA 295 sq ft

Such sign(s) shall comply with all applicable provisions of TITLE 17 of the Chicago Zoning Ordinance and all other applicable provisions of the Municipal Code of the City of Chicago governing the construction and maintenance of outdoor signs, signboards and structures.

### Sign Permit Application

| APPROVAL NUMBER                                          | APPLICATION NUMBER 100394143                        | ANNUAL FEE                      | 1;                                    |                       |                |                                       | DRAWINGS YES ATTACHED NO |                                       |  |
|----------------------------------------------------------|-----------------------------------------------------|---------------------------------|---------------------------------------|-----------------------|----------------|---------------------------------------|--------------------------|---------------------------------------|--|
| DATE OF AFPLICATION                                      | 05/14/2011                                          |                                 | TYPE OF SIGN                          | AWNING                |                |                                       |                          |                                       |  |
| ADDRESS OF SIGN 600 N MICHIGAN A                         | VE, 60611-                                          |                                 | LENGTH                                | ғт.<br>31             | ъ.<br>7        | HEIGHT                                | ғт.<br>9                 | IN.<br>4                              |  |
| BUILDING                                                 | ORIGINAL PERMIT NUMBER                              |                                 | AREA                                  | sq. ft.<br>295        |                | WEIGHT                                |                          | LBS.<br>200                           |  |
| TYPE OF PERMIT NEW CON PAYER OF ANNUAL INSPECTION        | STRUCTION (SIGN)                                    |                                 | SIGN HEIGHT ABOV                      | VE GRADE/ROOF         |                |                                       |                          | FT. 14                                |  |
| MARSHALLS, STORE                                         | MANAGER                                             |                                 | SHAPE OF SIGN R                       | EGULAR                |                |                                       |                          |                                       |  |
| 600 N MICHIGAN AVE<br>CHICAGO, IL 60611<br>(000)000-0000 | · · · · · · · · · · · · · · · · · · ·               |                                 | SIGN WILL READ MARSHALLS              | HOMEGOOI              | os<br>         |                                       |                          | ,                                     |  |
| sign manufacturer<br>KGD                                 |                                                     |                                 | NO. OF LAMPS                          |                       |                | TOTAL WATTAG                          | je<br>                   |                                       |  |
| ADDRESS WHERE SIGN CAN BE SEEN PRIOR TO ERECTION         |                                                     |                                 | 7                                     |                       |                |                                       |                          |                                       |  |
|                                                          | •                                                   |                                 | TYPE OF LAMP                          |                       |                |                                       |                          | ·                                     |  |
|                                                          | 1                                                   |                                 | NO. OF BALLAST                        | TRANSFORMERS          |                | INPUT OF T                            | RANSFORMERS              |                                       |  |
| TICKET NUMBER 0                                          | EINSPECTION CONTROL NUMBER                          |                                 |                                       |                       | 1 12           | · · · · · · · · · · · · · · · · · · · | <del> </del>             |                                       |  |
| Type of support for Sign $$                              | UILDING                                             |                                 | CONTRACTOR                            | WILL INSTALL          | N<br>N         | FEEDERS<br>CUSTOMER LE                | ADS                      | •                                     |  |
| SIGN BOARD SUPPORT MEMBERS                               | OTHER                                               | ·                               | туре of switch                        |                       |                | :                                     |                          |                                       |  |
| ANNUAL FEE                                               |                                                     | 11                              | LOCATION OF SWITCH                    |                       | :              | -                                     | ·-<br>;                  | 1                                     |  |
| CONSTRUCTION FEE                                         | 200.00                                              |                                 | <u> </u>                              | <u> </u>              |                | · · · · · · · · · · · · · · · · · · · |                          | · · · · · · · · · · · · · · · · · · · |  |
| 1017 B FEE                                               | Check                                               | # for Zoning                    | SIGN LOCATION  AWNING, NO!            | N-ILLUMINA            | ;<br>FED. WE   | ST ELEVA                              | TION.                    | 1.1                                   |  |
| TOTAL FEE                                                | 200.00                                              |                                 | WITH COPY R                           |                       |                |                                       |                          | :                                     |  |
| AMOUNT PAID                                              | 200.00 Check                                        | # for DCAP                      | 1.6                                   |                       |                |                                       |                          | . '                                   |  |
| BALANCE DUE                                              |                                                     |                                 | 1 1 1 1 1 1 1 1 1 1 1 1 1 1 1 1 1 1 1 |                       | <u>.</u>       |                                       |                          |                                       |  |
| The undersiened certi                                    | fy that the statements in this annlication are true | and correct and that all work d | ione under the proposed               | nemtit will conform t | o the requirer | nenrs of The Chic                     | neo Municinal Co         | ode                                   |  |
|                                                          | <del></del>                                         |                                 |                                       |                       |                |                                       |                          |                                       |  |