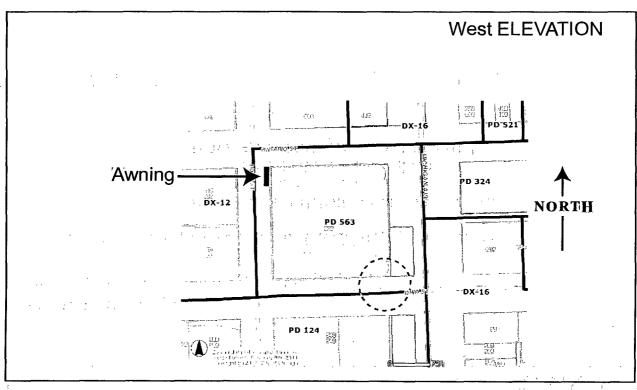

(signs)

ORDERED, That the Commissioner of Buildings is hereby directed to issue a sign permit to: KGD Enterprises, Inc (dba) Chicago Sign, 26w535 Saint Charles Road, Carol Stream, IL 60188 for the erection of a sign / signboard over 24 feet in height and / or over 100 square feet (in area of one face) at: Awning West elevation:

Marshalls, 600 N. Michigan Ave.

Dimensions: Length \_31 ft 7 in Height\_9 ft 4 in Height above grade / roof to top of sign 23 ft 4 in TOTAL SQUARE FOOT AREA 295 sq ft

Such sign(s) shall comply with all applicable provisions of TITLE 17 of the Chicago Zoning Ordinance and all other applicable provisions of the Municipal Code of the City of Chicago governing the construction and maintenance of outdoor signs, signboards and structures.