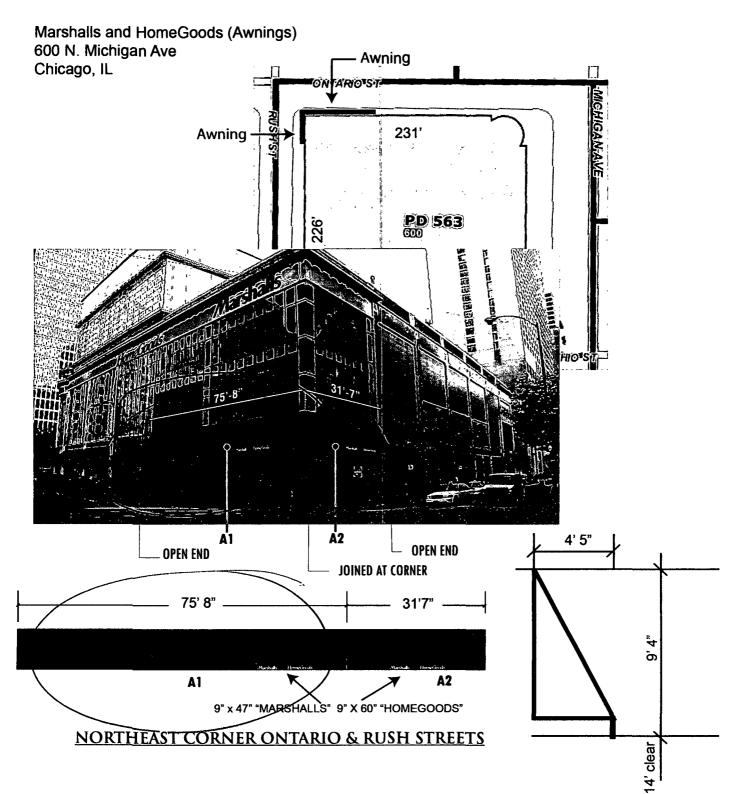

(signs)

ORDERED, That the Commissioner of Buildings is hereby directed to issue a sign permit to: KGD Enterprises, Inc (dba) Chicago Sign, 26w535 Saint Charles Road, Carol Stream, IL 60188 for the erection of a sign / signboard over 24 feet in height and / or over 100 square feet (in area of one face) at: Awning North elevation: Marshalls, 600 N. Michigan Ave.

Dimensions: Length \_75 ft 8 in Height \_9 ft 4 in

Height above grade / roof to top of sign 23 ft 4 in

TOTAL SQUARE FOOT AREA 706 sq ft

Such sign(s) shall comply with all applicable provisions of TITLE 17 of the Chicago Zoning Ordinance and all other applicable provisions of the Municipal Code of the City of Chicago governing the construction and maintenance of outdoor signs, signboards and structures.