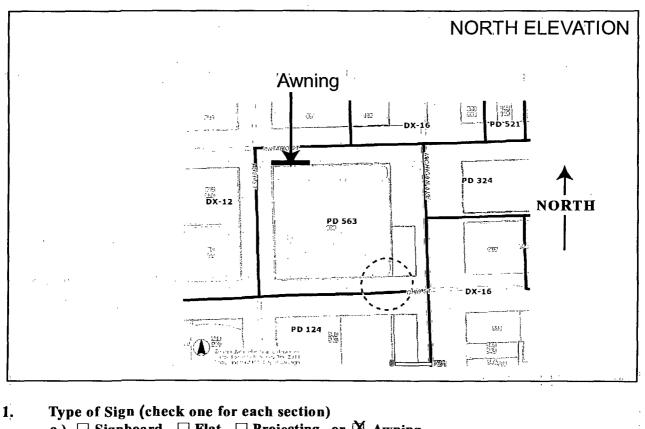

Zoning District: PD 563

- a.) 🗌 Signboard, 🗌 Flat, 🗌 Projecting, or 🕅 Awning
- b.) 💢 Business ID. or 🗌 Advertising
- 2. 🛛 Non-illuminated, 🗌 Illuminated, 🗌 Flashing, and/or 🗌 Moving
- 3. Height above curb level <u>14</u> ft, <u>in</u> in.
- 4. Gross Area of sign <u>706</u> sq. ft. (copy area of 7 sq ft total)
- 5 Total area of all signs on the lot 283 sq. ft. including only copy area of awning
- 6. Project over public way; (yes) or no If yes 4 ft, 5 in.
- Distance from curb line <u>48</u> in.
- 7. Distance from expressway or major route (within 1000 ft.) \_\_\_\_\_ft.
- Is sign visible from expressway or major routes yes or (no) (circle one)
- 8. Distance from park (over 10 Acres) <u>dna</u>ft.
- 9. Distance from residential zone <u>dna</u>ft.