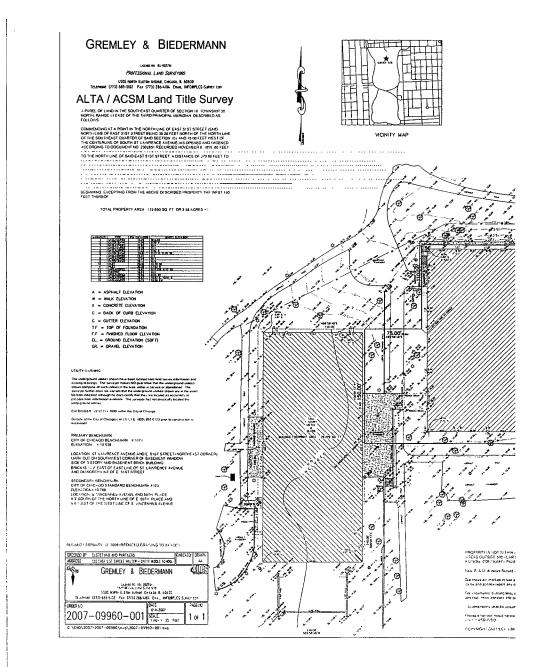

a line 270 feet south of and parallel to E. 51<sup>st</sup> Street; a line 75 feet west of and parallel to South St. Lawrence Avenue or the line thereof if extended where no street exists; a line 530 feet South of and parallel to East 51st Street; a line 540 feet west of and parallel to South St. Lawrence Avenue or the line thereof if extended where no street exists; a line 770 feet south of and parallel to East 51<sup>st</sup> Street; a line 680 feet west of and parallel to South St. Lawrence Avenue or the line thereof if extended where no street exists; a line 380 feet south of and parallel to East 51<sup>st</sup> Street; a line thereof if extended where no street exists; a line 380 feet south of and parallel to South St. Lawrence Avenue or the line thereof if extended where no street exists; a line 380 feet south of and parallel to South St. Lawrence Avenue or the line thereof if extended where no street exists; a line 380 feet south of and parallel to South St. Lawrence Avenue or the line thereof if extended where no street exists; a line 380 feet south of and parallel to South St. Lawrence Avenue or the line thereof if extended where no street exists; a line 380 feet south of and parallel to South St. Lawrence Avenue or the line thereof if extended where no street exists

Common address of property: 513-55 East 51<sup>st</sup> Street

Dyett High School

Mill:

William Bums Alderman, 4<sup>th</sup> Ward