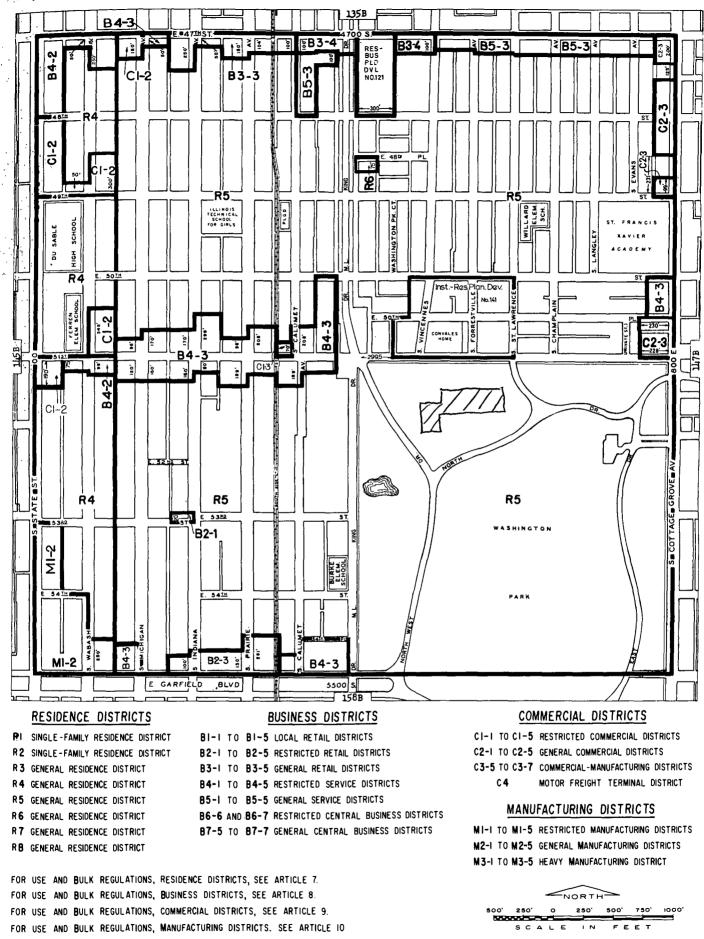

### **BE IT ORDAINED BY THE CITY COUNCIL OF THE CITY OF CHICAGO:**

SECTION 1. Title 17 of the Municipal Code of Chicago, the Chicago Zoning Ordinance, is hereby amended by changing all the POS-1 Regional or Community Parks District symbols and indications as shown on Map No. 12-E in the area bounded by

a line 270 feet south of and parallel to E. 51<sup>st</sup> Street; a line 75 feet west of and parallel to South St. Lawrence Avenue or the line thereof if extended where no street exists; a line 530 feet South of and parallel to East 51st Street; a line 540 feet west of and parallel to South St. Lawrence Avenue or the line thereof if extended where no street exists; a line 770 feet south of and parallel to East 51<sup>st</sup> Street; a line 680 feet west of and parallel to South St. Lawrence Avenue or the line thereof if extended where no street exists; a line 380 feet south of and parallel to East 51<sup>st</sup> Street; a line thereof if extended where no street exists; a line 380 feet south of and parallel to South St. Lawrence Avenue or the line thereof if extended where no street exists; a line 380 feet south of and parallel to South St. Lawrence Avenue or the line thereof if extended where no street exists; a line 380 feet south of and parallel to South St. Lawrence Avenue or the line thereof if extended where no street exists; a line 380 feet south of and parallel to South St. Lawrence Avenue or the line thereof if extended where no street exists; a line 380 feet south of and parallel to South St. Lawrence Avenue or the line thereof if extended where no street exists

to those of an RM-5 Multi-Unit District and a corresponding uses district is hereby established in the area above described.

SECTION 2. This ordinance shall be in force and effect from and after its passage and due publication.

Common address of property: 513-55 East 51<sup>st</sup> Street

Dyett High School

Mill:

William Bums Alderman, 4<sup>th</sup> Ward