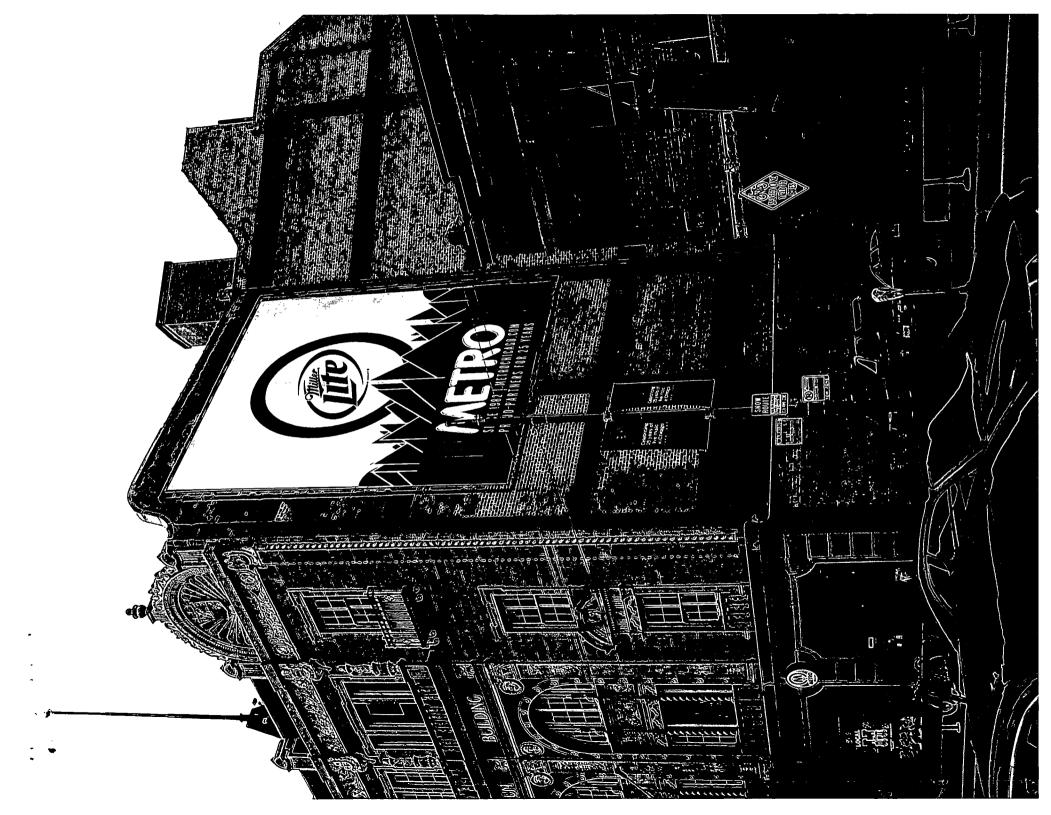

Metro 3730 N. Clark St. Chicago, IL 60613

Dimensions: Length: 16

Height: 16

Height above grade/roof to top of sign: 41'

TOTAL SQUARE FOOT AREA: 256 sq ft.

Such sign(s) shall comply with all applicable provisions of TITLE 17 of the Chicago Zoning Ordinance and all other applicable provisions of the Municipal Code of the CITY OF CHICAGO governing the construction and maintenance of outdoor sign, signboards and structures.

**APPEARANCE AGAINST:**None

PREMISES AFFECTED: 3730 N. Clark Street (South Facade)

NATURE OF REQUEST: Application for an appeal from the decision of the office of the Zoning Administrator under Chapter 17 of the Zoning Ordinance for refusing to allow two off premise signs to be established which were erected without permits. The applicant wants to erect a 675 square foot sign barmer sign.

WHEREAS, the Zoning Board of Appeals, having fully heard the testimony and arguments of the parties and being fully advised in the premises, hereby makes the following findings of fact: The appellant in this matter stated that he was cited by the City of Chicago for erecting signs with out a sign permit. The appellant stated that after he was cited he removed the signs and paid the fines. He testified that the products that are advertised on the signs are products that can be purchased on site. The signs also contain logos for the business (Metro) The appellant claims that because items advertised can be purchased at this location, the signs are therefore not off-site advertising. The Board finds that the appellant shall be permitted to establish a 675 square foot banner sign. A permit shall be obtained to memorialize this decision.