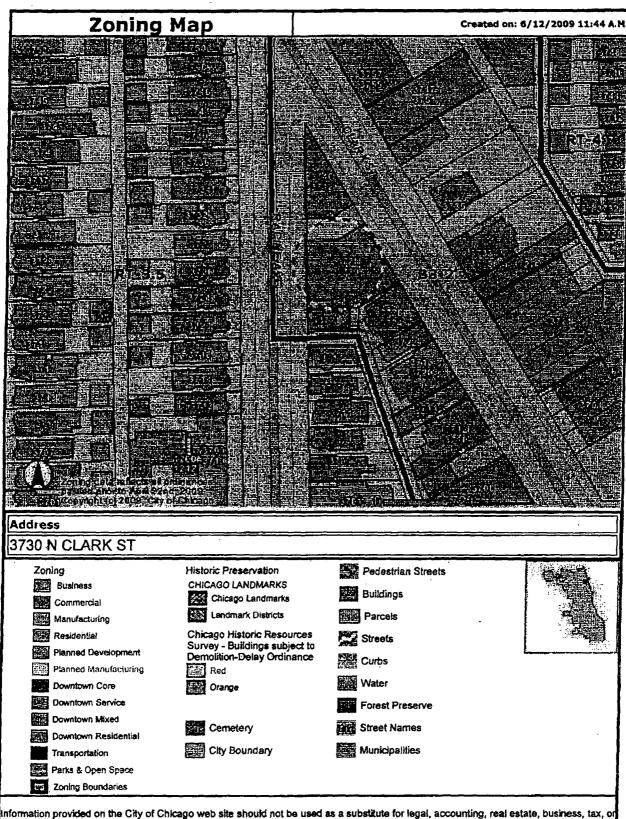

Title:

Issuance of Permit(s) for Sign(s)/Signboard(s) at 3730 N

Clark St

Committee(s) Assignment:

Committee on Buildings

Metro 3730 N. Clark St. Chicago, IL 60613

Dimensions: Length: 16

Height: 16

Height above grade/roof to top of sign: 41'

TOTAL SQUARE FOOT AREA: 256 sq ft.

Such sign(s) shall comply with all applicable provisions of TITLE 17 of the Chicago Zoning Ordinance and all other applicable provisions of the Municipal Code of the CITY OF CHICAGO governing the construction and maintenance of outdoor sign, signboards and structures.

WHEREAS, a public hearing was held on this application by the Zoning Board of Appeals at its regular meeting held on January 15, 2010; and

WHEREAS, the district maps show that the premises is located in a B3-2 District; and