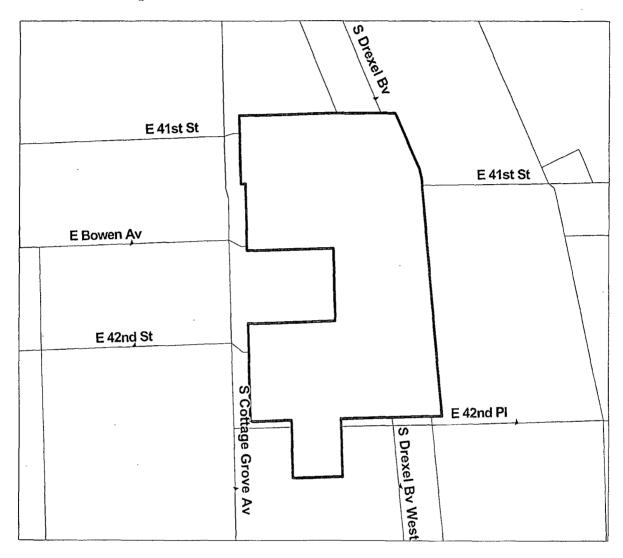

# Drexel Boulevard Redevelopment Project Area

Pursuant to 65 ILCS 5/11-74.4-5(d)

JUNE 30, 2011

Name of Municipality: Chicago

Reporting Fiscal Year: 2010

County: Cook

Fiscal Year End: 12/31 /2010

Unit Code: 016/620/30 

| Name of Redevelopment Project Area: Drexel Boulevard Redevelopment Project Area                            |  |  |
|------------------------------------------------------------------------------------------------------------|--|--|
| Primary Use of Redevelopment Project Area*: Combination/Mixed                                              |  |  |
| If "Combination/Mixed" List Component Types: Residential/Commercial                                        |  |  |
| Under which section of the Illinois Municipal Code was Redevelopment Project Area designated? (check one): |  |  |
| Tax Increment Allocation Redevelopment Act X Industrial Jobs Recovery Law                                  |  |  |