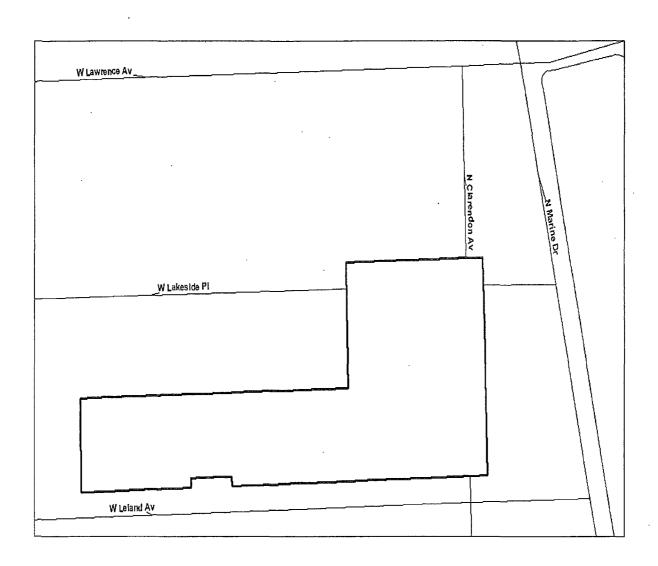

SECTION 2 [Sections 2 through 5 must be completed for <u>each</u> redevelopment project area listed in Section 1.]

| Name of Redevelopment Project Area: Lakeside/Clarendon Redevelopment Project Area                          |
|------------------------------------------------------------------------------------------------------------|
| Primary Use of Redevelopment Project Area*: Combination/Mixed                                              |
| If "Combination/Mixed" List Component Types: Residential/Commercial                                        |
| Under which section of the Illinois Municipal Code was Redevelopment Project Area designated? (check one): |
| Tax Increment Allocation Redevelopment Act X Industrial Jobs Recovery Law                                  |