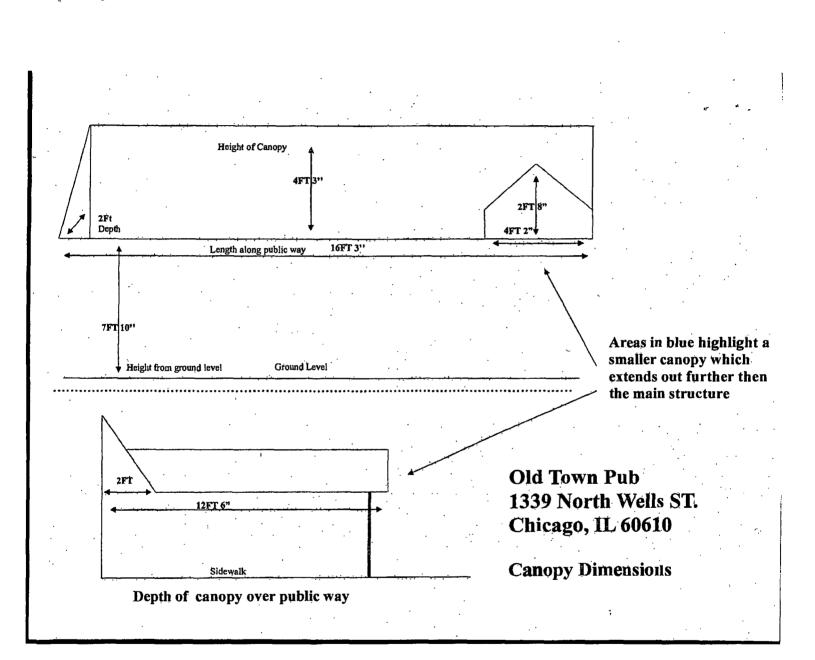

Said Canopy(s) at N. Wells Street measure(s):

One (1) at sixteen point two five (16.25) feet in length, and twelve point five (12.5) feet in width for a total of two hundred three point one three (203.13) square feet.