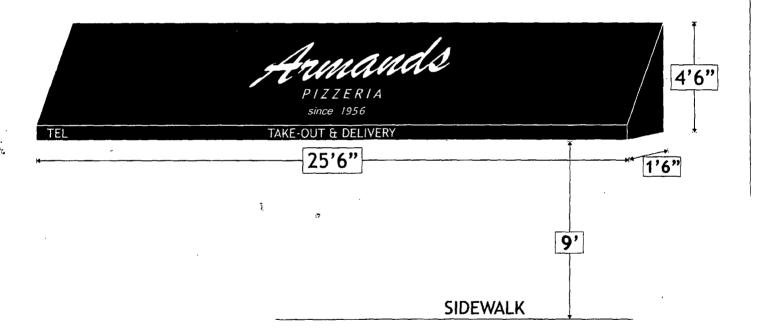

Said Awning(s) at W. DIVISION measure(s):

One (1) at twenty-five point five (25.5) feet in length, and four point five (4.5) feet in width for a total of one hundred fourteen point seven five (114.75) square feet.