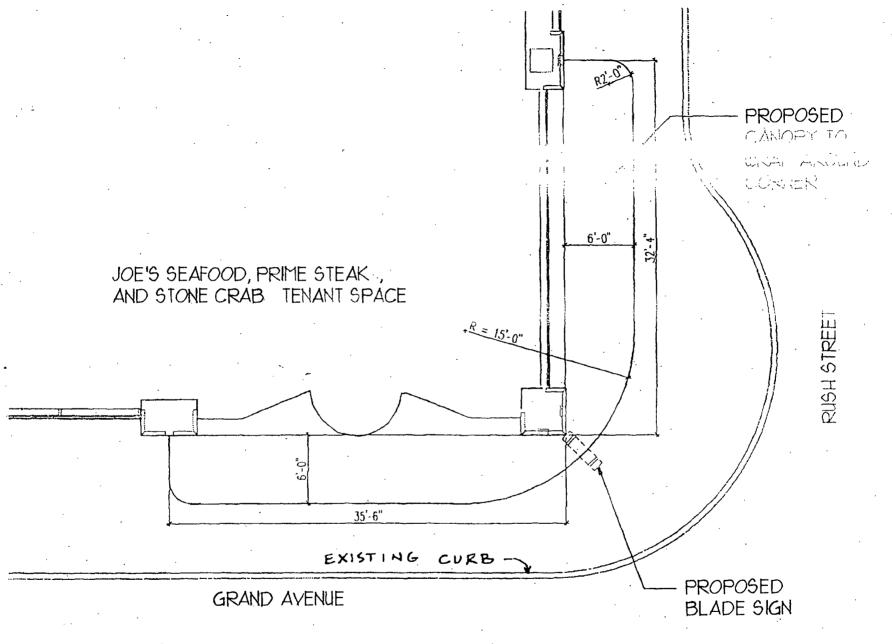

ORDINANCE JOE'S SEAFOOD, PRIME STEAK Acct. No. 88566 - 2 Permit No. 1097367

Be It Ordained by the City Council of the City of Chicago:

SECTION 1. Permission and authority are hereby given and granted to JOE'S SEAFOOD, PRIME STEAK, upon the terms and subject to the conditions of this ordinance to maintain and use, as now constructed, one (1) Canopy(s) projecting over the public right-of-way adjacent to its premises known as 60 E. Grand Ave..

Said Canopy(s) at E. Grand Ave. measure(s):

One (1) at sixty-eight (68) feet in length, and six (6) feet in width for a total of four hundred eight (408) square feet.

The location of said privilege shall be as shown on prints kept on file with the Department of Business Affairs and Consumer Protection and the Office of the City Clerk.

Said privilege shall be constructed in accordance with plans and specifications approved by the Zoning Department - Signs.

This grant of privilege in the public way shall be subject to the provisions of Section 10-28-015 and all other required provisions of the Municipal Code of Chicago.