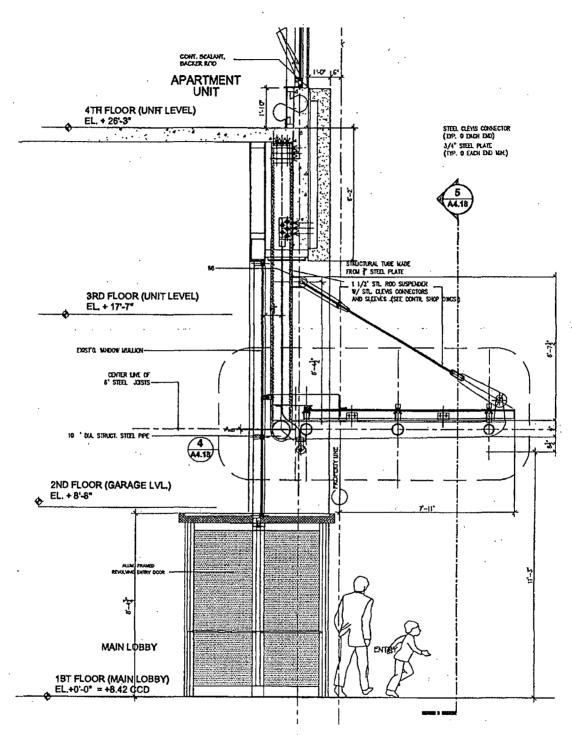

Authority herein given and granted for a period of five (5) years from and after 07/26/2011.

Alderman Brendan Reilly 42nd Ward

PARTIAL SECTION - MAIN ENTRANCE

SCALE: 1/4"-1"-0"

Said Canopy(s) at E. South Water Street measure(s):

One (1) at twenty (20) feet in length, and seven point one one (7.11) feet in width for a total of one hundred forty-two point two (142.2) square feet.