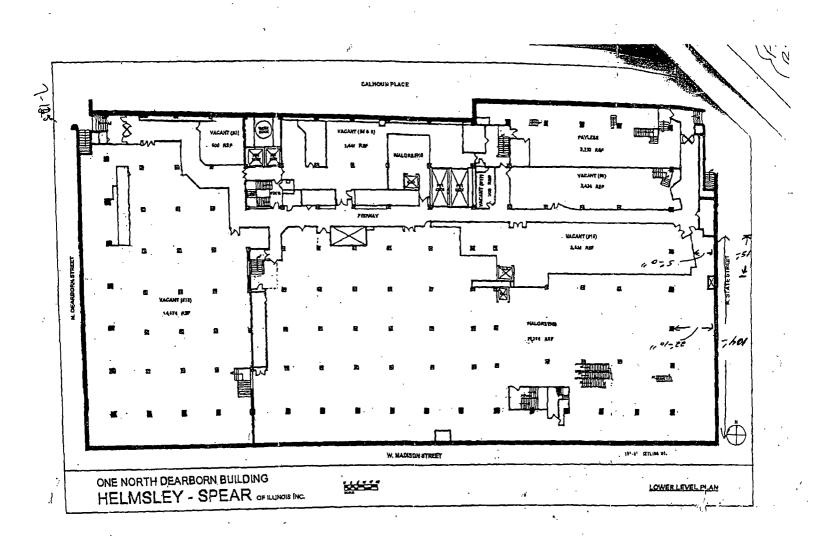

Be It Ordained by the City Council of the City of Chicago:

SECTION 1. Permission and authority are hereby given and granted to ONE NORTH DEARBORN PROPERTIES, LLC, upon the terms and subject to the conditions of this ordinance to maintain and use, as now constructed, three (3) Vault(s) under the public right-of-way adjacent to its premises known as 1 N. Dearborn St.. Said existing vaulted space is located under and along the northwest side of the property at 4 North State Street.

Level Number # 1 is used for retail space and is one hundred four (104) feet in length and twenty-two (22) feet in width for a total of two thousand two hundred eighty-eight (2,288) square feet.

Level Number # 2 is used for storage and is one hundred four (104) feet in length and twenty-two (22) feet in width for a total of two thousand two hundred eighty-eight (2,288) square feet.

Level Number # 3 is used for utilities and is eighty (80) feet in length and twenty-two (22) feet in width for a total of one thousand seven hundred sixty (1,760) square feet.

The location of said privilege shall be as shown on prints kept on file with the Department of Business Affairs and Consumer Protection and the Office of the City Clerk.