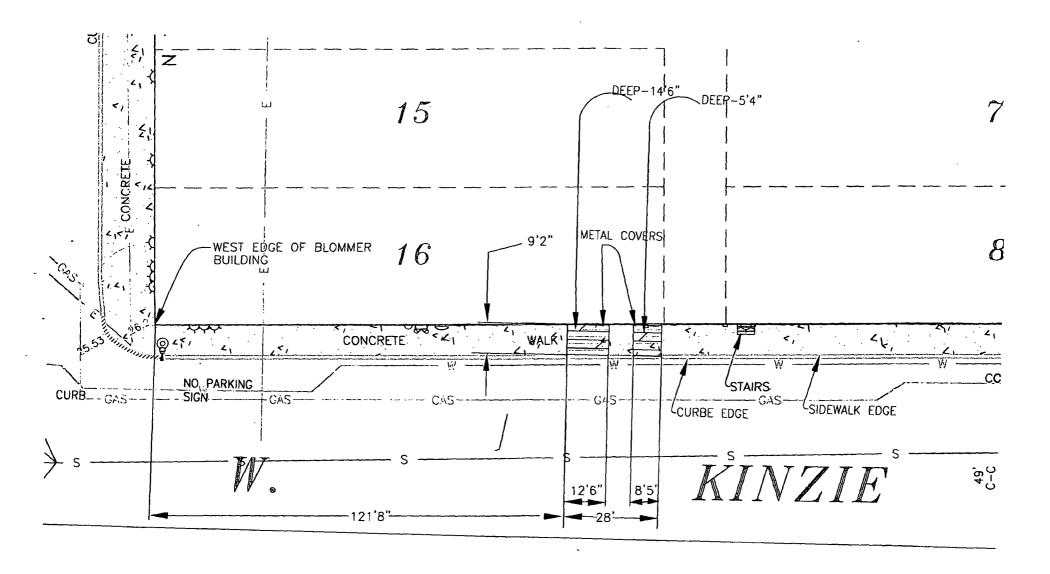

Be It Ordained by the City Council of the City of Chicago:

SECTION 1. Permission and authority are hereby given and granted to THE BLOMMER CHOCOLATE CO, upon the terms and subject to the conditions of this ordinance to maintain and use, as now constructed, two (2) Vault(s) under the public right-of-way adjacent to its premises known as 600 W. Kinzie St...

Said Vault(s) at W. KINZIE measure(s):

One (1) at twelve point five (12.5) feet in length, and nine point one six (9.16) feet in width for a total of one hundred fourteen point five (114.5) square feet.

Said Vault(s) at W. Kinzie measure(s):

One (1) at eight point four one (8.41) feet in length, and five point three three (5.33) feet in width for a total of forty-four point eight three (44.83) square feet.

The location of said privilege shall be as shown on prints kept on file with the Department of Business Affairs and Consumer Protection and the Office of the City Clerk.

Said privilege shall be constructed in accordance with plans and specifications approved by the Department of Transportation (Office of Underground Coordination).