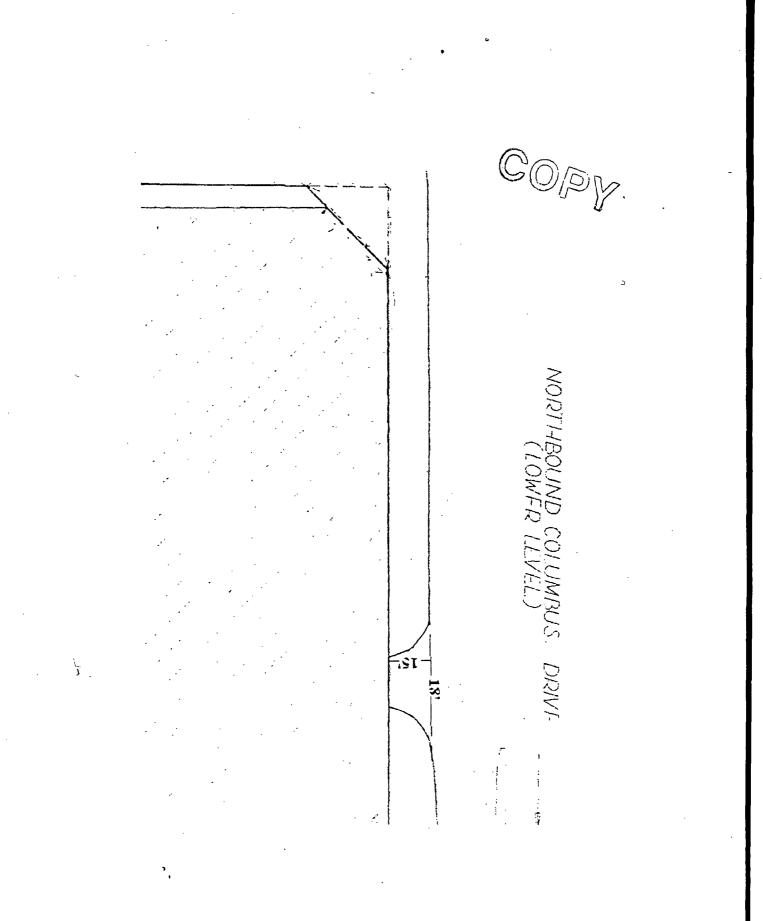

Said Ramp(s) at E. Randolph (roadway ramp interemediate level) measure(s):

One (1) at twenty-six point six six (26.66) feet in length, and twenty-three (23) feet in width for a total of six hundred thirteen point one eight (613.18) square feet. Existing sidewalk supported by structural steel along the east side of North Columbus Drive shall provide access to the intermediate entry level.

## 300 E. Randolph

Intermediate Level Roadway Ramp

| APPLICATION | <b>TO USE</b> | THE PUBLIC | C RIGHT | OF W | ΆY |
|-------------|---------------|------------|---------|------|----|
|-------------|---------------|------------|---------|------|----|