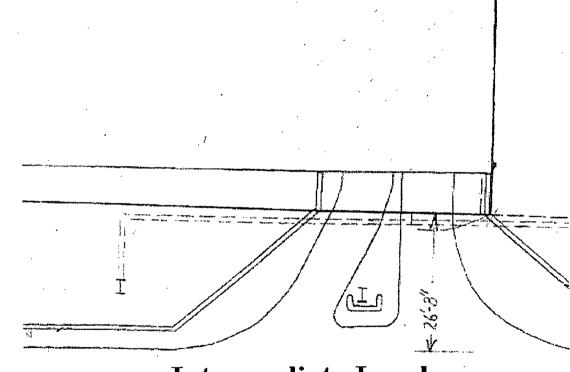

Said Ramp(s) at E. Randolph (roadway ramp interemediate level) measure(s):

One (1) at twenty-six point six six (26.66) feet in length, and twenty-three (23) feet in width for a total of six hundred thirteen point one eight (613.18) square feet. Existing sidewalk supported by structural steel along the east side of North Columbus Drive shall provide access to the intermediate entry level.

## 300 E. Randolph

Intermediate Level Roadway Ramp

| APPLICATION | <b>TO USE</b> | THE PUBLIC | C RIGHT | OF W | ΆY |
|-------------|---------------|------------|---------|------|----|
|-------------|---------------|------------|---------|------|----|