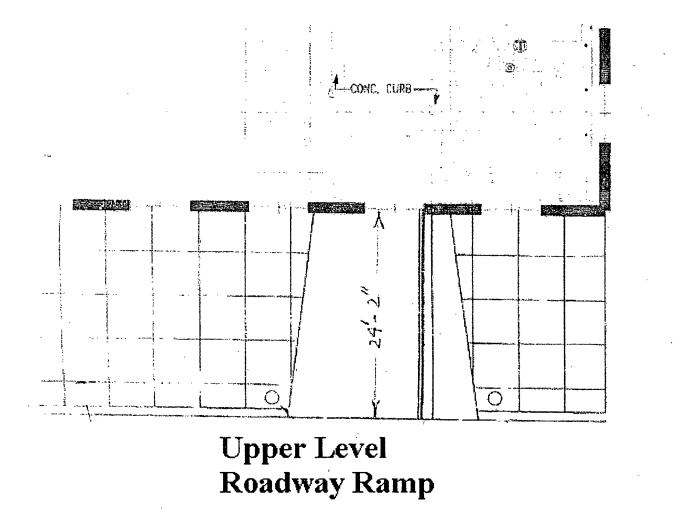

Said Ramp(s) at E. Randolph (roadway ramp upper level) measure(s): One (1) at twenty-four point one six (24.16) feet in length, and twenty-three (23) feet in width for a total of five hundred fifty-five point six eight (555.68) square feet.

Said Ramp(s) at E. Randolph (roadway ramp interemediate level) measure(s):

One (1) at twenty-six point six six (26.66) feet in length, and twenty-three (23) feet in width for a total of six hundred thirteen point one eight (613.18) square feet. Existing sidewalk supported by structural steel along the east side of North Columbus Drive shall provide access to the intermediate entry level.