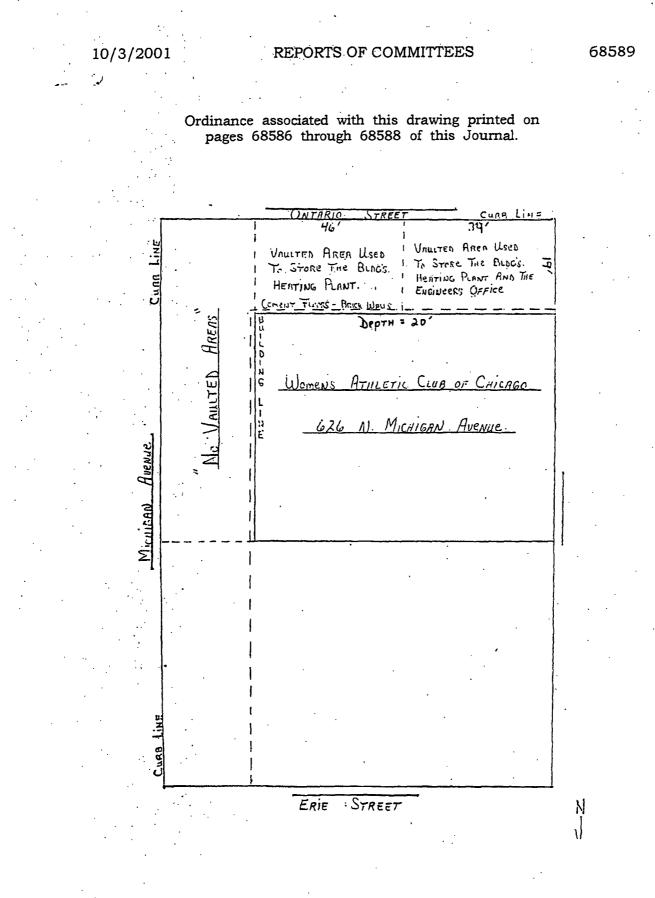

Be It Ordained by the City Council of the City of Chicago:

SECTION 1. Permission and authority are hereby given and granted to WOMAN'S ATHLETIC CLUB OF CHICAGO, upon the terms and subject to the conditions of this ordinance to maintain and use, as now constructed, one (1) Vault(s) under the public right-of-way adjacent to its premises known as 114 E. Ontario St..

Said Vault(s) at Ontario measure(s):

One (1) at eighty-five (85) feet in length, and nineteen (19) feet in width for a total of one thousand six hundred fifteen (1615) square feet.

The location of said privilege shall be as shown on prints kept on file with the Department of Business Affairs and Consumer Protection and the Office of the City Clerk.

Said privilege shall be constructed in accordance with plans and specifications approved by the Department of Transportation (Office of Underground Coordination).

This grant of privilege in the public way shall be subject to the provisions of Section 10-28-015 and all other required provisions of the Municipal Code of Chicago.