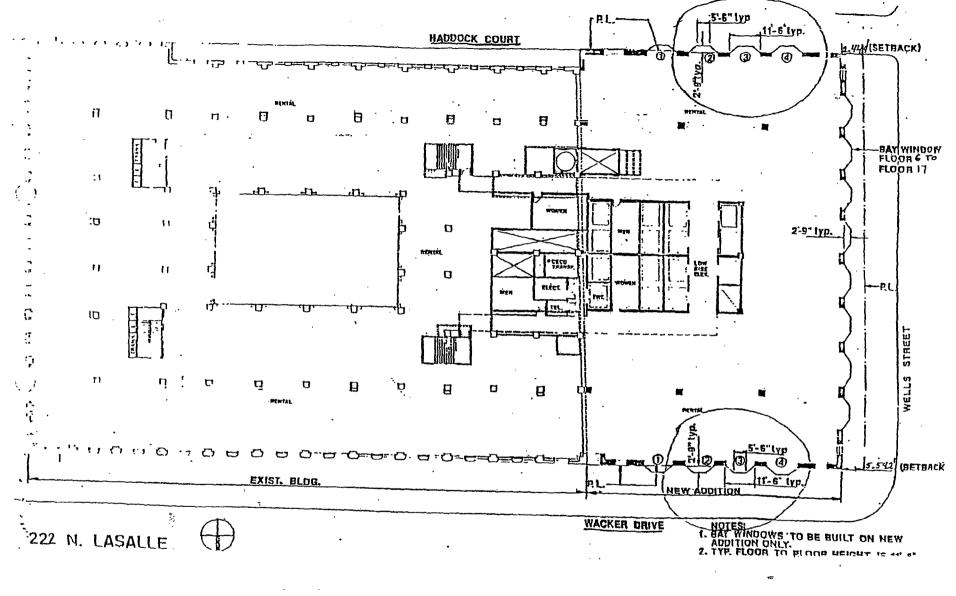

Be It Ordained by the City Council of the City of Chicago:

SECTION 1. Permission and authority are hereby given and granted to 222 NLS PROPERTIES, LLC, upon the terms and subject to the conditions of this ordinance to, maintain and use, as now constructed, ninety-six (96) Bay Window(s) projecting over the public right-of-way adjacent to its premises known as 222 N. La Salle St..

Said Bay Window(s) at W. Wacker Dr/W. Haddock Pi measure(s): Ninety-six (96) at eleven point six (11.6) feet in length, and two point nine (2.9) feet in width for a total of three thousand two hundred twenty-nine point four (3229.44) square feet.

The location of said privilege shall be as shown on prints kept on file with the Department of Business Affairs and Consumer Protection and the Office of the City Clerk.

Said privilege shall be constructed in accordance with plans and specifications approved by the Department of Transportation (Division of Project Development).