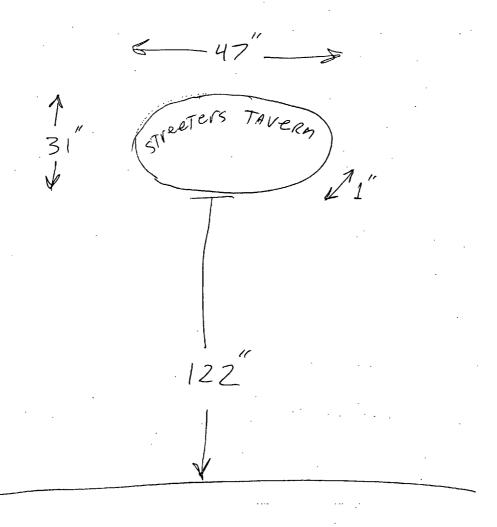

Said sign structure(s) measures as follows; along E.CHICAGO: One (1) at four (4) feet in length, three (3) feet in height and ten (10) feet above grade level.

The location of said privilege shall be as shown on prints kept on file with the Department of Business Affairs and Consumer Protection and the Office of the City Clerk.