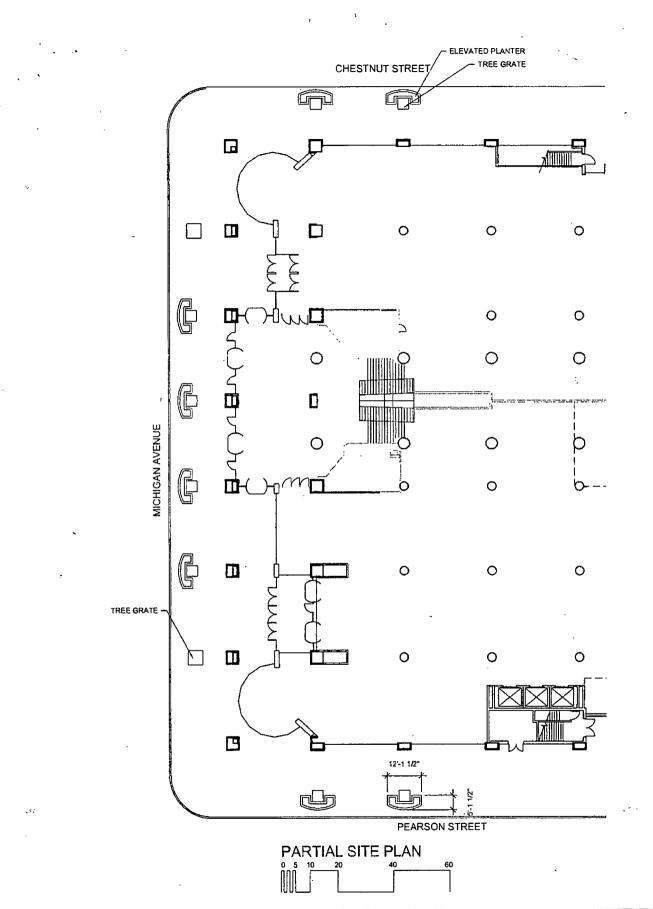

Be It Ordained by the City Council of the City of Chicago:

SECTION 1. Permission and authority are hereby given and granted to WATER TOWER LLC, upon the terms and subject to the conditions of this ordinance to maintain and use, as now constructed, eight (8) Planter(s) on the public right-of-way for beautification purposes adjacent to its premises known as 845 N. Michigan Ave..

Said Planter(s) at MICHIGAN measure(s):

Four (4) at ten point eight (10.8) feet in length, and five point five (5.5) feet in width for a total of two hundred thirtyseven point six (237.6) square feet.

Said Planter(s) at E. CHESTNUT measure(s):

Two (2) at ten point eight (10.8) feet in length, and five point five (5.5) feet in width for a total of one hundred eighteen point eight (118.8) square feet.

Said Planter(s) at E. PEARSON measure(s):

Two (2) at ten point eight (10.8) feet in length, and five point five (5.5) feet in width for a total of one hundred eighteen point eight (118.8) square feet.

Grantee must allow the required clear and unobstructed space for pedestrian passage at all times per rules and regulations approved by the Department of Transportation.

The location of said privilege shall be as shown on prints kept on file with the Department of Business Affairs and Consumer Protection and the Office of the City Clerk.

Said privilege shall be constructed in accordance with plans and specifications approved by the Department of Planning and Development and Department of Transportation (Division of Project Development).