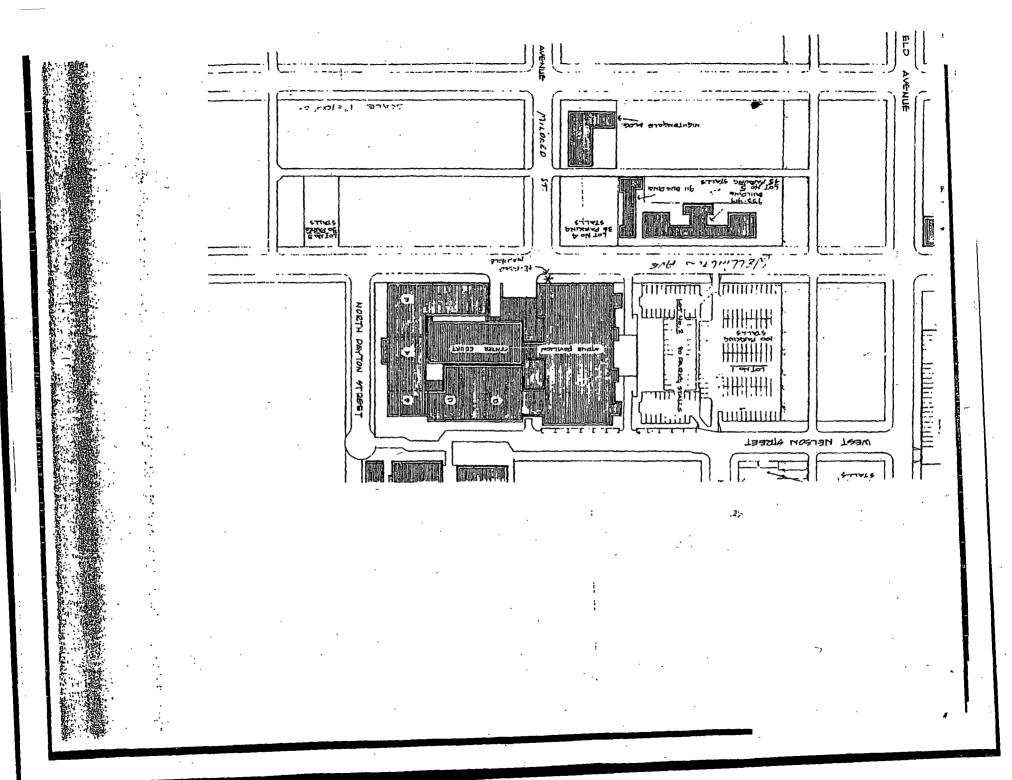

ORDINANCE
ADVOCATE ILLINOIS MASONIC MEDICAL CENTER
Acct. No. 63145 - 2
Permit No. 1097405

Be It Ordained by the City Council of the City of Chicago:

SECTION 1. Permission and authority are hereby given and granted to ADVOCATE ILLINOIS MASONIC MEDICAL CENTER, upon the terms and subject to the conditions of this ordinance to maintain and use, as now constructed, one (1) Sample Basin(s) under the public right-of-way adjacent to its premises known as 836 W. Wellington Ave...

Said Sample Basin(s) at Wellington Ave. measure(s): One (1) at four (4) feet in length, and fifteen (15) feet in width for a total of sixty (60) square feet.

The location of said privilege shall be as shown on prints kept on file with the Department of Business Affairs and Consumer Protection and the Office of the City Clerk.

Said privilege shall be constructed in accordance with plans and specifications approved by the Department of Transportation (Office of Underground Coordination) and Department of Water Management.

This grant of privilege in the public way shall be subject to the provisions of Section 10-28-015 and all other required provisions of the Municipal Code of Chicago.