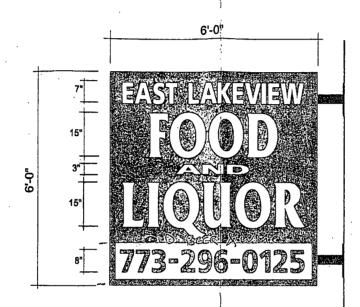

Be It Ordained by the City Council of the City of Chicago:

SECTION 1. Permission and authority are hereby given and granted to EAST LAKEVIEW FOOD & LIQUOR, upon the terms and subject to the conditions of this ordinance to maintain and use one (1) sign(s) projecting over the public right-of-way attached to its premises known as 3814 N. Clark St..

Said sign structure(s) measures as follows; along N.CLARK:

One (1) at six (6) feet in length, six (6) feet in height and thirteen point five (13.5) feet above grade level.

The location of said privilege shall be as shown on prints kept on file with the Department of Business Affairs and Consumer Protection and the Office of the City Clerk.