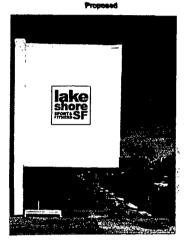

Be It Ordained by the City Council of the City of Chicago:

SECTION 1. Permission and authority are hereby given and granted to LAKESHORE SPORT & FITNESS, upon the terms and subject to the conditions of this ordinance to maintain and use two (2) sign(s) projecting over the public right-of-way attached to its premises known as 1320 W. Fullerton Ave..

Said sign structure(s) measures as follows; along W. Fullerton:

One (1) at eight (8) feet in length, eight (8) feet in height and eighteen (18) feet above grade level.

Said sign structure(s) measures as follows; along W. Fullerton:

One (1) at ten point eight three (10.83) feet in length, eighteen point three three (18.33) feet in height and eleven point eight three (11.83) feet above grade level.

The location of said privilege shall be as shown on prints kept on file with the Department of Business Affairs and Consumer Protection and the Office of the City Clerk.