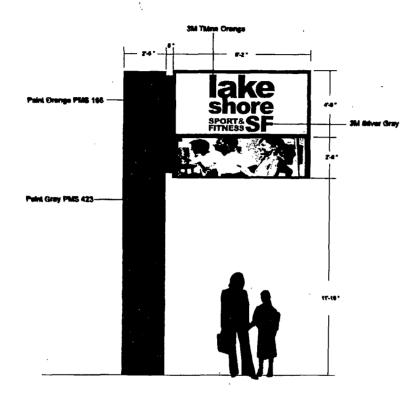

Said sign structure(s) measures as follows; along W. Fullerton:

One (1) at eight (8) feet in length, eight (8) feet in height and eighteen (18) feet above grade level.

Said sign structure(s) measures as follows; along W. Fullerton:

One (1) at ten point eight three (10.83) feet in length, eighteen point three three (18.33) feet in height and eleven point eight three (11.83) feet above grade level.

The location of said privilege shall be as shown on prints kept on file with the Department of Business Affairs and Consumer Protection and the Office of the City Clerk.

10/41-W Tutting Exhibiting 11, 0, but, Shambhashed Pyten Sign White Laren Feces at 384 Tunes Change & SArer Oray Vinyl Adeleted to Finel Scribes of Plex Ro-Platt Codings & Cathern Caver Gray PMS 423 Satisel Plend "LSF" & Builds Orange PMS 188

lake shore sport&SF

1/2's f-0".
Remove & Dispose of Tred Existing Circle ID Sign
Faib A treatil
(2) Ross streit
New &F H.O. Int. Marrianated Sign
What & Fich Fees will Orange & Silver Oleg Virtyl Oraphics
Orange Painted Returns