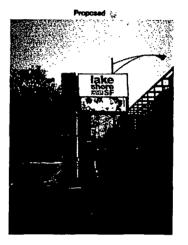

Be It Ordained by the City Council of the City of Chicago:

SECTION 1. Permission and authority are hereby given and granted to LAKESHORE SPORT & FITNESS, upon the terms and subject to the conditions of this ordinance to maintain and use two (2) sign(s) projecting over the public right-of-way attached to its premises known as 1320 W. Fullerton Ave..

Said sign structure(s) measures as follows; along W. Fullerton:

One (1) at eight (8) feet in length, eight (8) feet in height and eighteen (18) feet above grade level.

Said sign structure(s) measures as follows; along W. Fullerton:

One (1) at ten point eight three (10.83) feet in length, eighteen point three three (18.33) feet in height and eleven point eight three (11.83) feet above grade level.

The location of said privilege shall be as shown on prints kept on file with the Department of Business Affairs and Consumer Protection and the Office of the City Clerk.