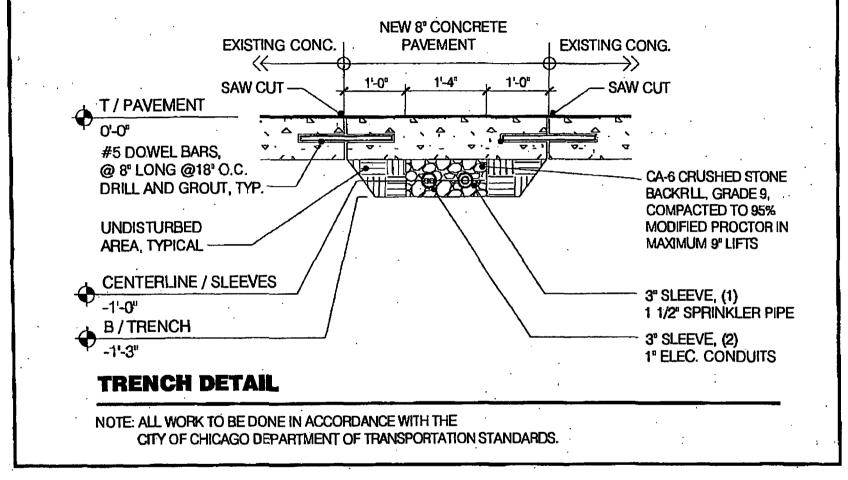

SECTION 1. Permission and authority are hereby given and granted to NORTH PARK UNIVERSITY, upon the terms and subject to the conditions of this ordinance to maintain and use, as now constructed, two (2) Pipe(s) under the public right-of-way adjacent to its premises known as 5130 N. Christiana Ave..

Said Pipe(s) at N. CHRISTIANA measure(s):

One (1) at forty (40) feet in length, and one point four (1.4) foot in width for a total of fifty-six (56) square feet.

Said Pipe(s) at N. CHRISTIANA measure(s):

One (1) at forty (40) feet in length, and one point four (1.4) foot in width for a total of fifty-six (56) square feet.

The location of said privilege shall be as shown on prints kept on file with the Department of Business Affairs and Consumer Protection and the Office of the City Clerk.

Said privilege shall be constructed in accordance with plans and specifications approved by the Department of Transportation (Office of Underground Coordination) and Department of Water Management.

This grant of privilege in the public way shall be subject to the provisions of Section 10-28-015 and all other required provisions of the Municipal Code of Chicago.