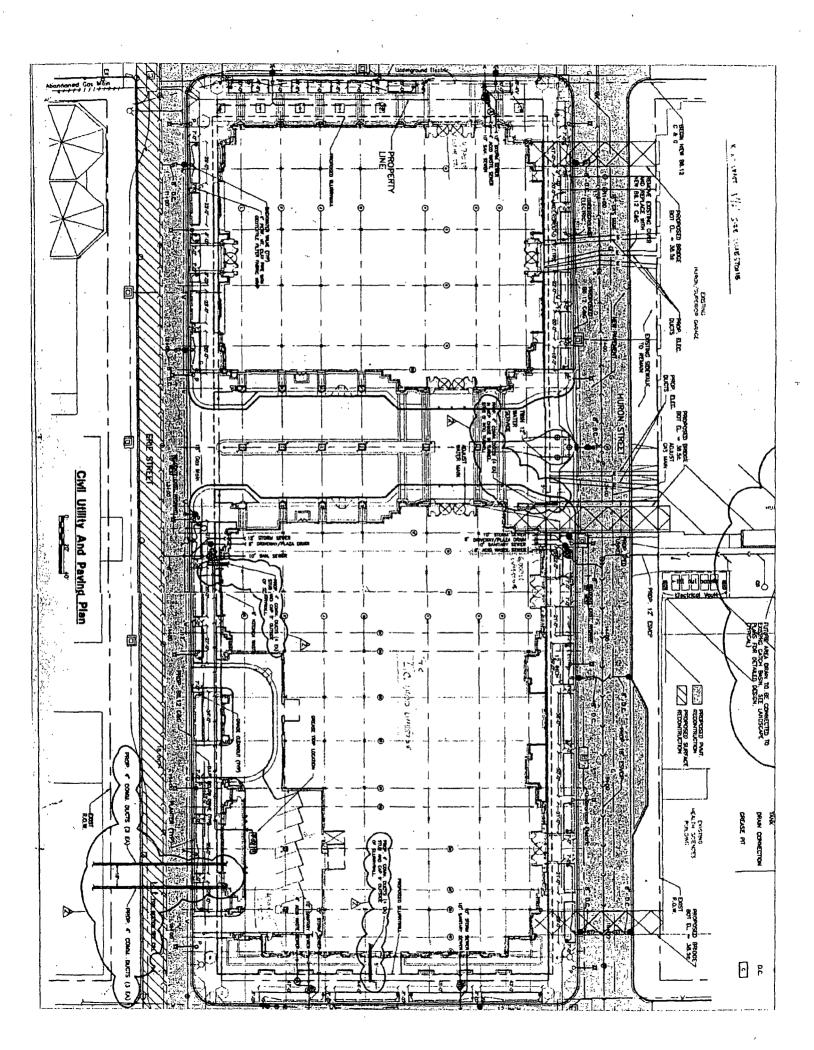

Said Duct(s) at E. HURON measure(s):

One (1) at eighty (80) feet in length, and three (3) feet in width for a total of two hundred forty (240) square feet.

The location of said privilege shall be as shown on prints kept on file with the Department of Business Affairs and Consumer Protection and the Office of the City Clerk.

Said privilege shall be constructed in accordance with plans and specifications approved by the Department of Transportation (Office of Underground Coordination).

This grant of privilege in the public way shall be subject to the provisions of Section 10-28-015 and all other required provisions of the Municipal Code of Chicago.