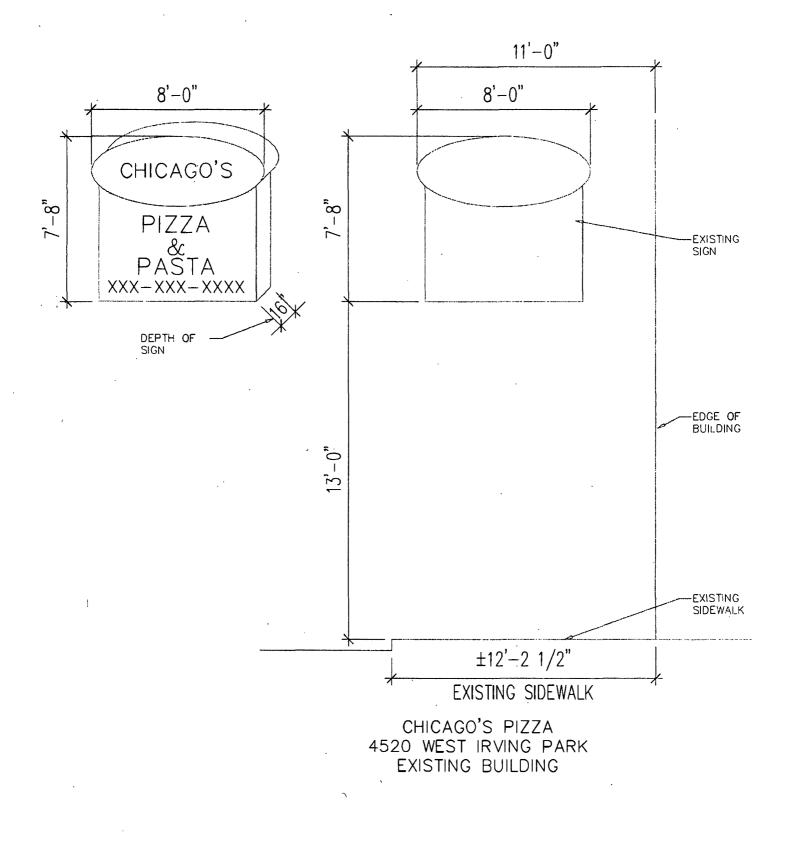

Said sign structure(s) measures as follows; along W. Irving Park Road: One (1) at eight (8) feet in length, seven point eight (7.8) feet in height and thirteen (13) feet above arade level.

The location of said privilege shall be as shown on prints kept on file with the Department of Business Affairs and Consumer Protection and the Office of the City Clerk.