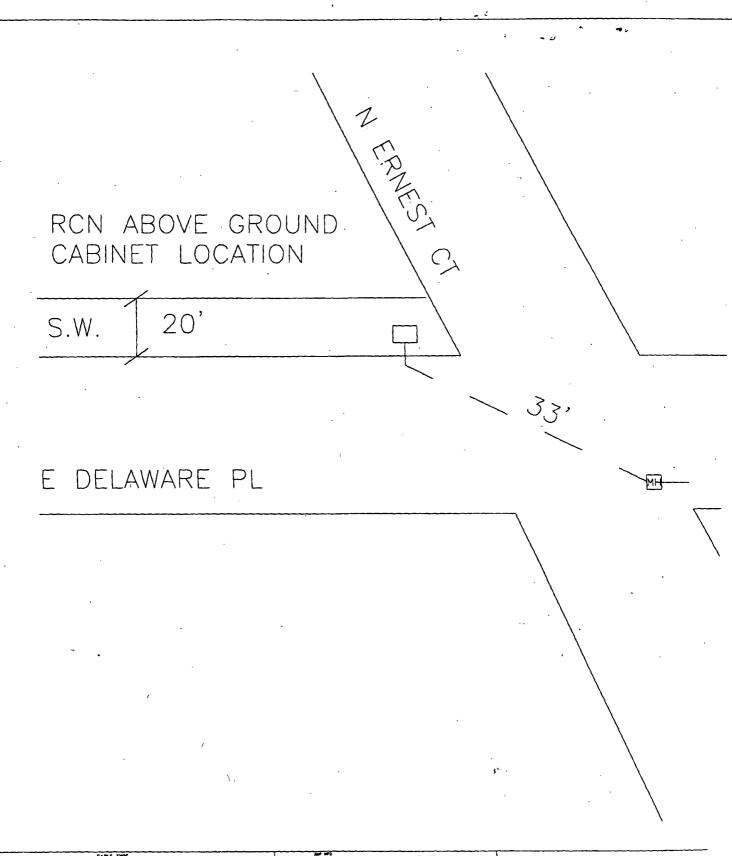

Grant(s) of Privilege in Public Way for RCN Telecom Services of Illinois Inc - 60 E Delaware PI

**Committee(s) Assignment:** 

Committee on Transportation and Public Way

ORDINANCE RCN TELECOM SERVICES ILLINOIS Acct. No. 259040 - 24 Permit No. 1097674

Be It Ordained by the City Council of the City of Chicago:

SECTION 1. Permission and authority are hereby given and granted to RCN TELECOM SERVICES ILLINOIS, upon the terms and subject to the conditions of this ordinance to maintain and use, as now constructed, one (1) Power Supply(s) on the public right-of-way adjacent to its premises known as 60 E. Delaware Pl..

Said Power Supply(s) at E. Delaware Pl measure(s):
One (1) at four (4) feet in length, and two (2) feet in width for a total of eight (8) square feet.

The location of said privilege shall be as shown on prints kept on file with the Department of Business Affairs and Consumer Protection and the Office of the City Clerk.'