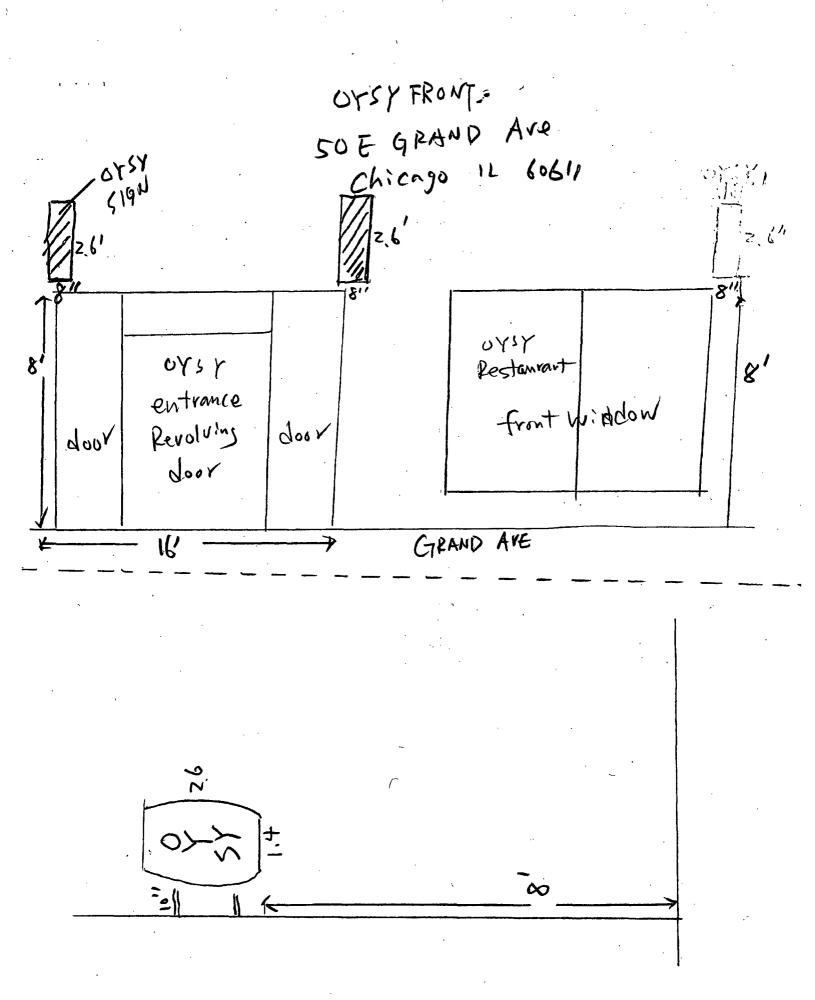

SECTION 1. Permission and authority are hereby given and granted to OYSY, upon the terms and subject to the conditions of this ordinance to maintain and use two (2) sign(s) projecting over the public right-of-way attached to its premises known as 50 E. Grand Ave..

Said sign structure(s) measures as follows; along E.GRAND: Two (2) at one point four (1.4) feet in length, two point six (2.6) feet in height and eight (8) feet above grade level.

The location of said privilege shall be as shown on prints kept on file with the Department of Business Affairs and Consumer Protection and the Office of the City Clerk.