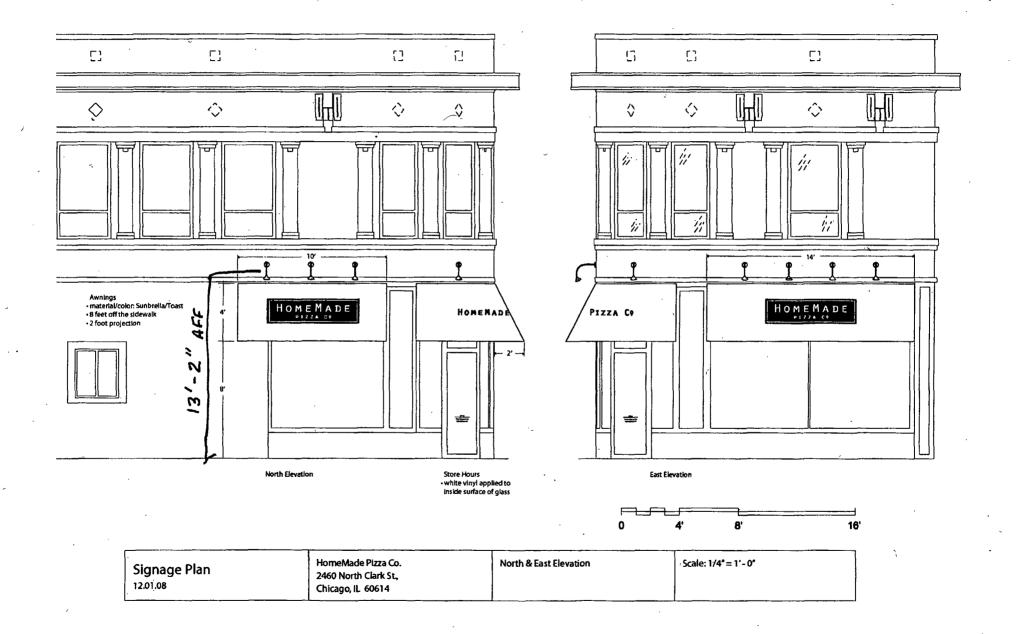

Awning(s) for Homemade Pizza Company LLC

**Committee(s) Assignment:** 

Committee on Transportation and Public Way

ORDINANCE HOMEMADE PIZZA COMPLANY, L.L.C. Acct. No. 312718 - 12 Permit No. 1093390

Be It Ordained by the City Council of the City of Chicago:

SECTION 1. Permission and authority are hereby given and granted to HOMEMADE PIZZA COMPLANY, L.L.C., upon the terms and subject to the conditions of this ordinance to maintain and use, as now constructed, one (1) Awning(s) projecting over the public right-of-way adjacent to its premises known as 2460 N. Clark St..

Said Awning(s) at N. Clark measure(s):

One (1) at fourteen (14) feet in length, and two (2) feet in width for a total of twenty-eight (28) square feet.

The location of said privilege shall be as shown on prints kept on file with the Department of Business Affairs and Consumer Protection and the Office of the City Clerk.

Said privilege shall be constructed in accordance with plans and specifications approved by the Zoning Department - Signs.

This grant of privilege in the public way shall be subject to the provisions of Section 10-28-015 and all other required provisions of the Municipal Code of Chicago.