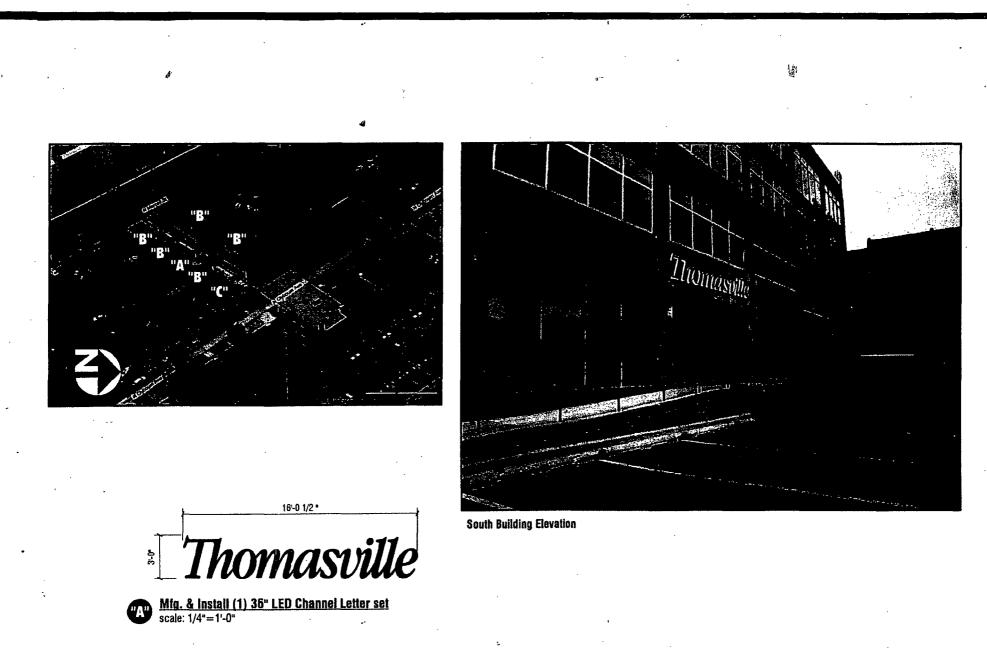

Be It Ordained by the City Council of the City of Chicago:

SECTION 1. Permission and authority are hereby given and granted to THOMASVILLE RETAIL, INC, upon the terms and subject to the conditions of this ordinance to maintain and use one (1) sign(s) projecting over the public right-of-way attached to its premises known as 1910 N. Clybourn Ave..

Said sign structure(s) measures as follows; along N. Clybourn:

One (1) at sixteen point five (16.5) feet in length, three (3) feet in height and fifteen (15) feet above grade level.

The location of said privilege shall be as shown on prints kept on file with the Department of Business Affairs and Consumer Protection and the Office of the City Clerk.

Said privilege shall be constructed in accordance with plans and specifications approved by the Department of Transportation (Division of Project Development) and Zoning Department - Signs.

This grant of privilege in the public way shall be subject to the provisions of Section 10-28-015 and all other required provisions of the Municipal Code of Chicago.