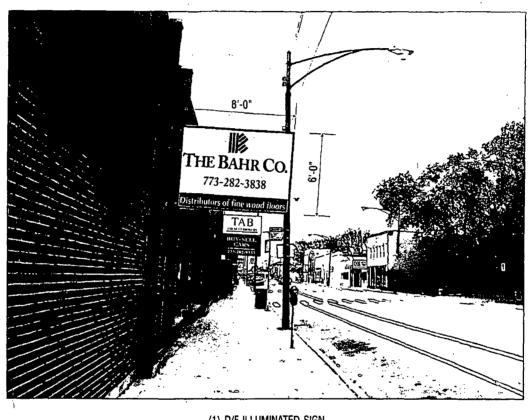

ORDINANCE LICHTER REALTY Acct. No. 363230 - 1 Permit No. 1097242

Be It Ordained by the City Council of the City of Chicago:

SECTION 1. Permission and authority are hereby given and granted to LICHTER REALTY, upon the terms and subject to the conditions of this ordinance to maintain and use one (1) sign(s) projecting over the public right-of-way attached to its premises known as 4912 N. Elston Ave..

Said sign structure(s) measures as follows; along N. ELSTON: One (1) at eight (8) feet in length, six (6) feet in height and ten (10) feet above grade level.

The location of said privilege shall be as shown on prints kept on file with the Department of Business Affairs and Consumer Protection and the Office of the City Clerk.

Authority herein given and granted for a period of five (5) years from and after Date of Passage.

Alderman N

Margaret Laurino 39th Ward

(1) D/F ILLUMINATED SIGN

JOB #101113

LM 11-15-10 per RC

|               | DATE:                  |                                                                                                                                                 |      | _          |                 |                |
|---------------|------------------------|-------------------------------------------------------------------------------------------------------------------------------------------------|------|------------|-----------------|----------------|
|               |                        | LICHTER REALTY                                                                                                                                  | DATE | REVISION   | SCALE           | DATE .         |
|               | <u>Signs</u>           |                                                                                                                                                 |      | - <u> </u> | . N.T.S.        | 10-25-10       |
| 4900 N. ELSTC | CHIEAGO                | 4912 N. ELSTON CHICAGO, IL                                                                                                                      |      |            | DESIGNER        | SALES          |
| CHICAGO, IL 6 |                        | Colors represented in this drawing are for presentation purposes only.<br>They will not match your thished product exactly.                     |      |            | LM              | RC             |
| 770/203-0000  |                        | Actual color samples can be obtained from your sales representative.<br>This design is the original and unoublished work of MK SIGNS and may no |      |            | FILE            | DRAWING NUMBER |
| N E-MAIL and  | ouur<br>pi@mksigns.net | reproduced, copied or exhibited in any leshion without the expressed with<br>consent of MK SIGNS. The rights to this design may be purchased.   | ian  | <u></u>    | Lichter/Bahr Co | 9908           |