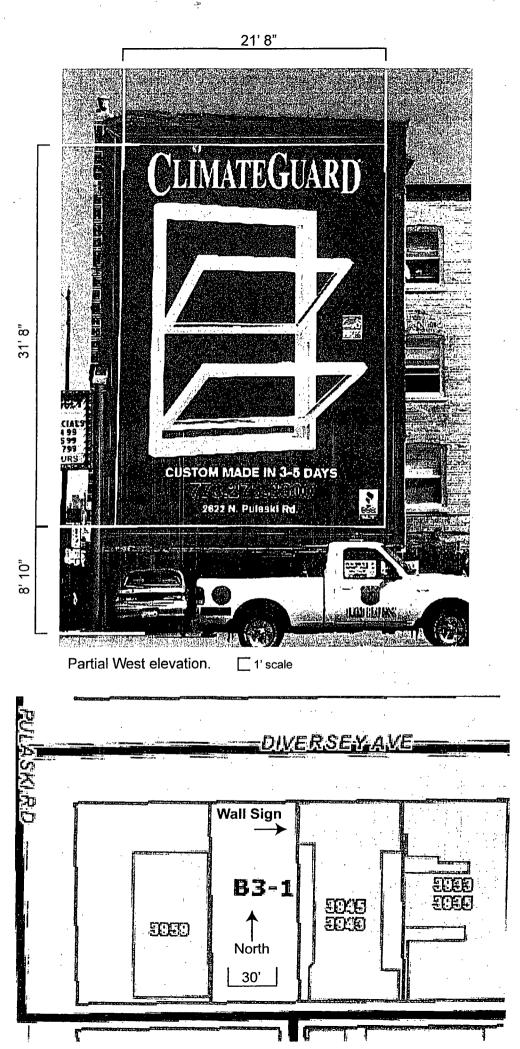

ORDERED, That the Commissioner of Buildings is hereby directed to issue a sign permit to: KGD Enterprises, Inc (dba) Chicago Sign 26w535 Saint Charles Road, Carol Stream, IL 60188 for the erection of a sign / signboard over 24 feet in height and / or over 100 square feet (in area of one face) at: 3941 W. Diversey Ave for ClimateGuard Windows (2500 N. Pulaski Ave)

Dimensions: Length 21 ft 8 in Height 31 ft 8 in

Height above grade / roof to top of sign 40 ft 6 in

TOTAL SQUARE FOOT AREA 686 sq ft

Such sign(s) shall comply with all applicable provisions of TITLE 17 of the Chicago Zoning Ordinance and all other applicable provisions of the Municipal Code of the City of Chicago governing the construction and maintenance of outdoor signs, signboards and structures.