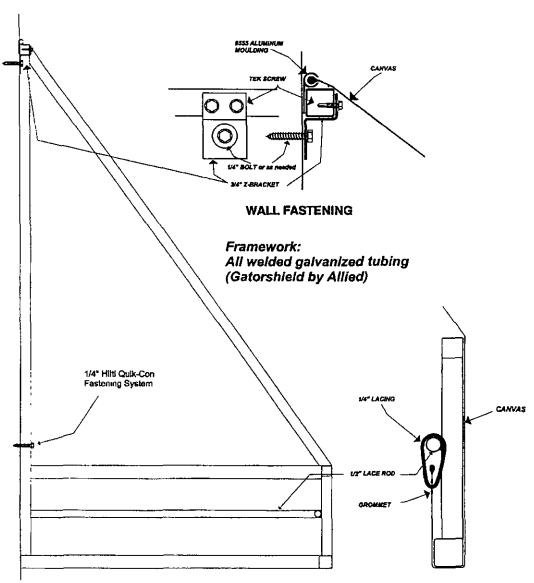

reet, Chicago, IL 60602 Room 800. The completed application package must include a copy of the completed DOB application and the Public Way Use application. The Public Way Use application must contain the Alderman's signature, site plans on 8 1/2 X 11 paper, photos of the item(s), the signed Acceptance letter and a copy of the insurance certificate. For additional information please contact BACP at (312)-74-GOBIZ (312-744-6249).



liability for improper or incorrect use of materials or information contained on its web site. All materials that appear on the City of Chicago web site are distributed and transmitted as is, without warranties of any kind, either express or implied, and subject to the terms and conditions stated in this disclaimer.

•

•

.

\*\*\*



#### South Elevation







CANVAS WRAPS FRAME