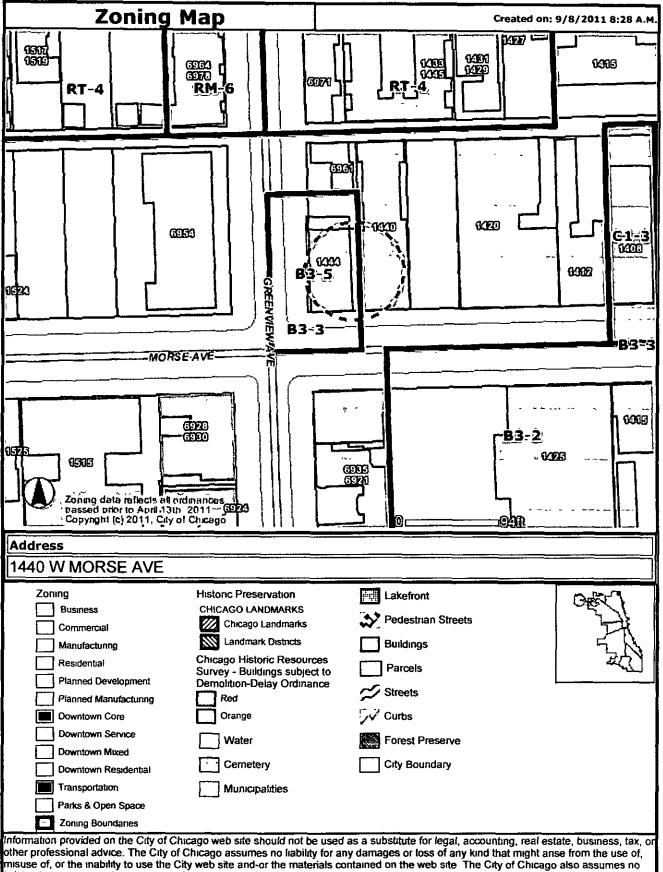

| TYPE OF BUSINESS PUBLIC Other                                           |          | SIGN BOND REQUIRED? X YES           |                     |   |  |
|-------------------------------------------------------------------------|----------|-------------------------------------|---------------------|---|--|
|                                                                         |          | COUNCIL ORDER REQUIRED X YES        |                     |   |  |
| LIC#                                                                    |          | IS SPECIAL PERMISSION REQUIRED FROM | A CHIEF EL ECTRICAL |   |  |
| Renewal Date                                                            | ···      | YES                                 | TOTAL BELOTRICAE    |   |  |
| Projects Over  N Private Property                                       |          | LIES                                |                     |   |  |
| Y Public Way Grant Permit # 1097845                                     |          | IF YES, ATTACH LETTER OF REQUEST    |                     |   |  |
| Planned Development/Manufacturing PMD/PD#  Zoning District B3 Other     |          | TIME STAMP                          |                     | - |  |
| TYPE OF SIGN                                                            |          |                                     |                     |   |  |
|                                                                         | EABLE    |                                     | •                   |   |  |
| X BUSINESS FLASHING                                                     | 90       |                                     |                     |   |  |
| TOTAL STREET FRONTAGE OF LOT (IN FEET)                                  | 80       |                                     |                     |   |  |
| TOTAL AREA OF NEW SIGN (SQ FT )                                         | 189      |                                     |                     |   |  |
| TOTAL AREA OF ALL SIGNS ON LOT (SQ FT )                                 | 189      |                                     |                     |   |  |
| HEIGHT OF SIGN ABOVE GRADE (TO TOP)                                     | 12ft 0ın |                                     |                     |   |  |
| DISTANCE OF CURB LINE OUTER EDGE (ft)                                   | 12       | SIGN CLERK                          | APPROVED FOR PERMIT |   |  |
| DISTANCE OF STRUCTURE INNER EDGE (ft)                                   | 14       |                                     |                     |   |  |
| DISTANCE FROM (ft)                                                      |          | REMARKS                             |                     |   |  |
| A PUBLIC PARK (OVER 10 ACRES)                                           | 1,000    |                                     |                     |   |  |
| B EXPRESSWAY (IF LESS THAN 1,000 FT )                                   | 1,000    |                                     |                     |   |  |
| C RESIDENCE DISTRICT (ADVERTISING SIGNS ONLY)                           | 1,000    |                                     |                     |   |  |
| IF REPLACEMENT SIGN OR CHANGE OF FACE WHAT DOES THE EXISTING SIGN READ? |          |                                     |                     |   |  |
| Original Payee                                                          |          |                                     |                     |   |  |
| Landmark Hold: Status:                                                  |          |                                     |                     |   |  |
| ZONING (OFFICE USE ONLY)                                                | _        |                                     |                     |   |  |
|                                                                         |          |                                     |                     |   |  |
|                                                                         |          |                                     |                     |   |  |
|                                                                         |          |                                     |                     |   |  |
|                                                                         |          |                                     |                     |   |  |
|                                                                         |          |                                     |                     |   |  |
|                                                                         |          |                                     |                     |   |  |
|                                                                         |          |                                     |                     |   |  |
|                                                                         |          |                                     |                     |   |  |
|                                                                         |          | •                                   |                     |   |  |