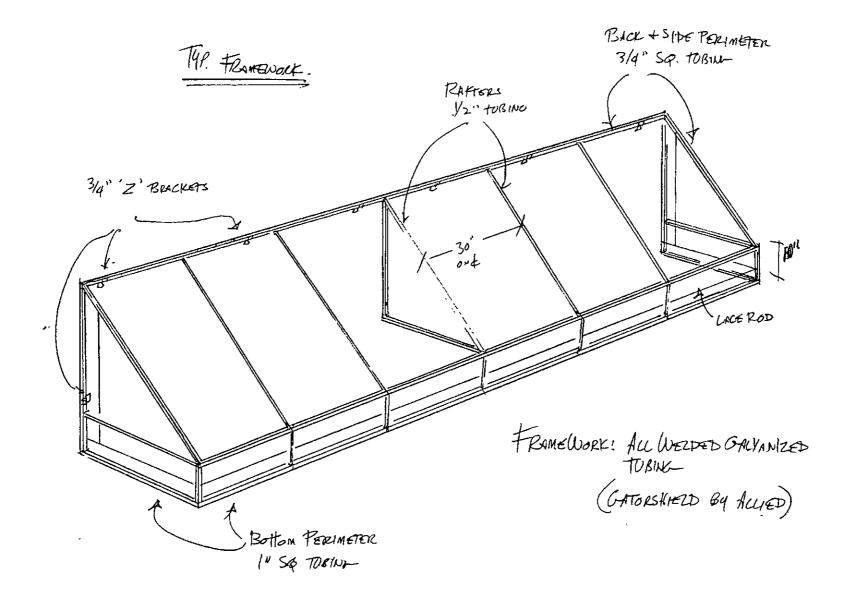

Street, Chicago, IL 60602 Room 800. The completed application package must include a copy of the completed DOB application and the Public Way Use application. The Public Way Use application must contain the Alderman's signature, site plans on 8 1/2 X 11 paper, photos of the item(s), the signed Acceptance letter and a copy of the insurance certificate. For additional information please contact BACP at (312)-74-GOBIZ (312-744-6249).



liability for improper or incorrect use of materials or information contained on its web site. All materials that appear on the City of Chicago web site are distributed and transmitted as is, without warranties of any kind, either express or implied, and subject to the terms and conditions stated in this disclaimer.

•

•

.

\*\*\*



#### South Elevation







CANVAS WRAPS FRAME