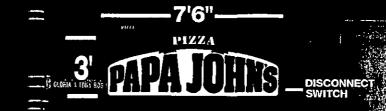

Said sign structure(s) measures as follows, along S Racine.

One (1) at seven point five (7 5) feet in length, three (3) feet in height and ten (10) feet above grade level

The location of said privilege shall be as shown on prints kept on file with the Department of Business Affairs and Consumer Protection and the Office of the City Clerk.

## ILLUMINATED CHANNEL BOX ON A RACEWAY:3' X 7' 6"