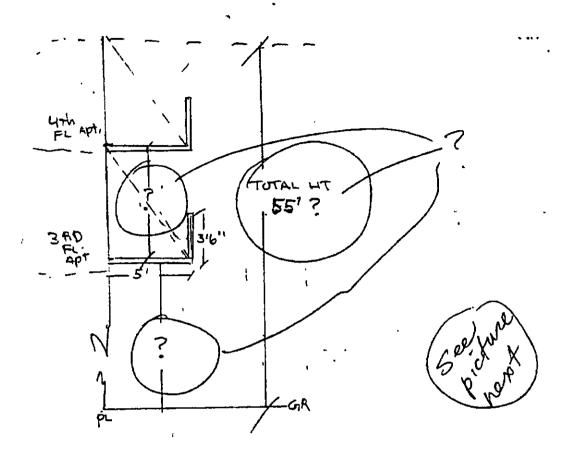

ORDINANCE ROMAN LEUNG Acct No 291078 - 1 Permit No 1092114

Be It Ordained by the City Council of the City of Chicago.

SECTION 1 Permission and authority are hereby given and granted to ROMAN LEUNG, upon the terms and subject to the conditions of this ordinance to maintain and use, as now constructed, two (2) Balcony(s) projecting over the public right-of-way adjacent to its premises known as 212 W 23rd St..

Said Balcony(s) at W 23RD ST measure(s) Two (2) at five (5) feet in length, and nine (9) feet in width for a total of ninety (90) square feet

The location of said privilege shall be as shown on prints kept on file with the Department of Business Affairs and Consumer Protection and the Office of the City Clerk