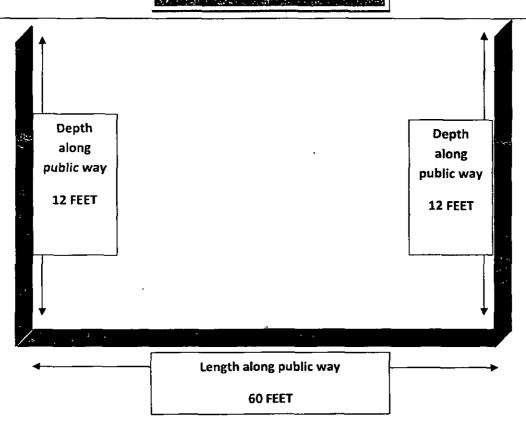

Said Marquee(s) at W Randolph Street measure(s):

One (1) at sixty (60) feet in length, and twelve (12) feet in width for a total of seven hundred twenty (720) square feet

The location of said privilege shall be as shown on prints kept on file with the Department of Business Affairs and Consumer Protection and the Office of the City Clerk