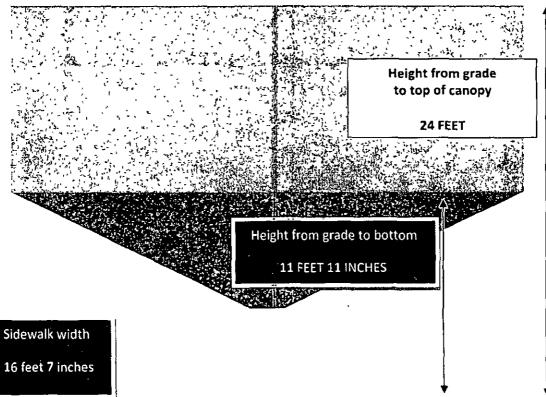

Said Marquee(s) at W Randolph Street measure(s):

One (1) at sixty (60) feet in length, and twelve (12) feet in width for a total of seven hundred twenty (720) square feet

The location of said privilege shall be as shown on prints kept on file with the Department of Business Affairs and Consumer Protection and the Office of the City Clerk