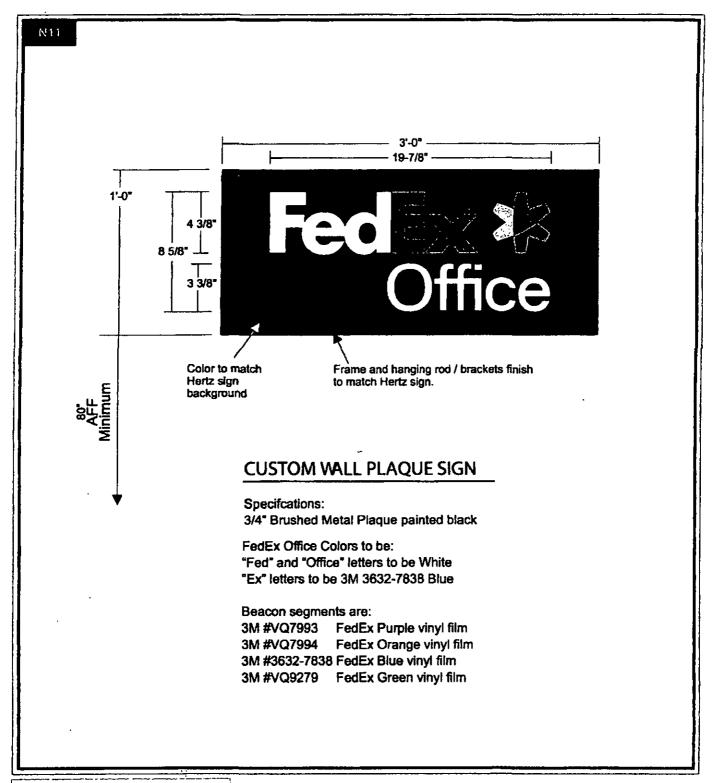

5522

Committee(s) Assignment: Committee on Transportation and Public Way

ORDINANCE FEDEX OFFICE #5522 Acct. No. 89020 - 60 Permit No. 1097566

Be It Ordained by the City Council of the City of Chicago:

SECTION 1. Permission and authority are hereby given and granted to FEDEX OFFICE #5522, upon the terms and subject to the conditions of this ordinance to maintain and use one (1) sign(s) projecting over the public right-of-way attached to its premises known as 909 N. Michigan Ave..

Said sign structure(s) measures as follows; along N Michigan Ave: One (1) at three (3) feet in length, one (1) foot in height and six point six seven (6.67) feet above grade level.

The location of said privilege shall be as shown on prints kept on file with the Department of Business Affairs and Consumer Protection and the Office of the City Clerk.

Said privilege shall be constructed in accordance with plans and specifications approved by the Department of Transportation (Division of Project Development) and Zoning Department - Signs.

This grant of privilege in the public way shall be subject to the provisions of Section 10-28-015 and all other required provisions of the Municipal Code of Chicago.