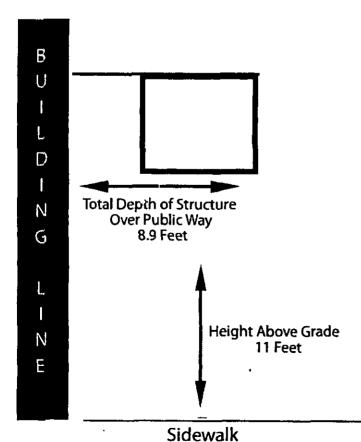

Said sign structure(s) measures as follows; along N.LINCOLN: One (1) at eight (8) feet in length, six (6) feet in height and eleven (11) feet above grade level.

The location of said privilege shall be as shown on prints kept on file with the Department of Business Affairs and Consumer Protection and the Office of the City Clerk.