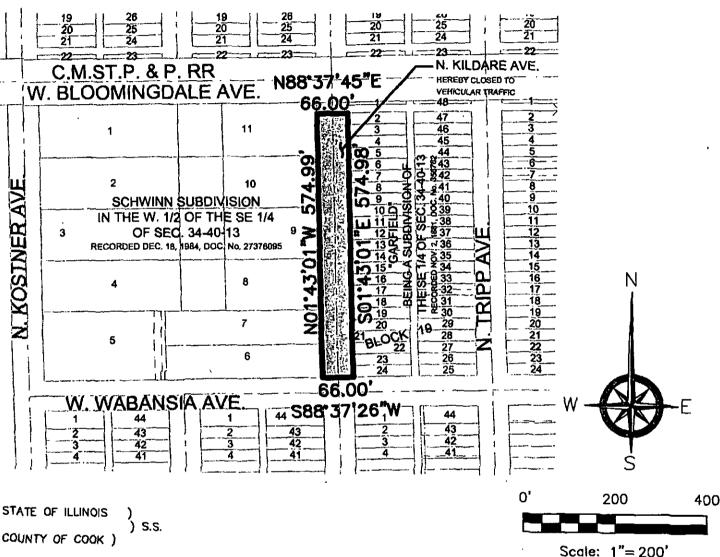

Kildare Avenue lying north to the north line of West Wabansia Avenue and lying south of

the westerly extension of the north line of Lot 2 in Block 19 in Garfield, a Subdivision in the

southeast quarter of Section 34, Township 40, Range 13 East of the Third Principal

OF PART OF N KILDARE AVE.

THAT PART OF NORTH KILDARE AVENUE LYING NORTH OF THE NORTH LINE OF WEST WABANSIA AVENUE AND LYING SOUTH OF THE WESTERLY EXTENSION OF THE NORTH LINE OF LOT 2 IN BLOCK 19 IN GARFIELD, A SUBDIVISION IN THE SOUTHEAST QUARTER OF SECTION 34, TOWNSHIP 40 NORTH, RANGE 13 EAST OF THE THIRD PRINCIPAL MERIDIAN, ALL IN COOK COUNTY, ILLINOIS.

**GREENBAUM PARK** CITY OF CHICAGO, IL PLAT OF CLOSURE

DATE: 08/02/2011

PROJ. MGR.: MTR SHEET 1 OF 1 SCALE: 17=200\* OS No. 0862.011