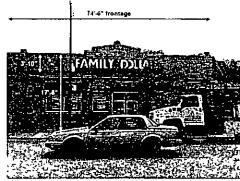

Said sign structure(s) measures as follows; along W 59th St: One (1) at eighteen (18) feet in length, two (2) feet in height and fifteen (15) feet above grade level.

The location of said privilege shall be as shown on prints kept on file with the Department of Business Affairs and Consumer Protection and the Office of the City Clerk.