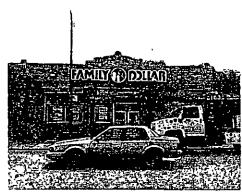

Be It Ordained by the City Council of the City of Chicago:

SECTION 1. Permission and authority are hereby given and granted to FAMILY DOLLAR STORE #7057, upon the terms and subject to the conditions of this ordinance to maintain and use one (1) sign(s) projecting over the public right-of-way attached to its premises known as 1615 W. 59th St..

Said sign structure(s) measures as follows; along W 59th St: One (1) at eighteen (18) feet in length, two (2) feet in height and fifteen (15) feet above grade level.

The location of said privilege shall be as shown on prints kept on file with the Department of Business Affairs and Consumer Protection and the Office of the City Clerk.