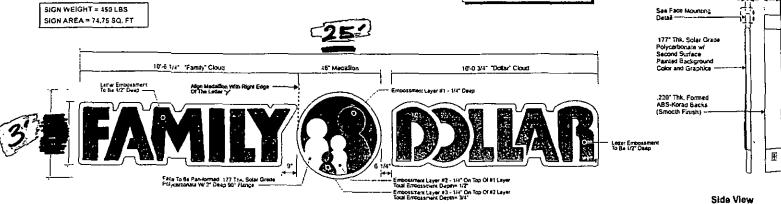

## Family Dollar Design Drawings 34.5" Cloud Sign w/ 46" Medallion

34.5" Cloud Sign w/ 46" Medallion

FACE MATERIAL BURN RATE
U. 94 FLAM CLASS RATING-94V-2

Sign AREA = 74.75 SQ. FT.

See Face Volunting
Oals a

107-6 144" Family Cloud

April Medallion With Right Eage
Of The Latter Programment
Octor and Early County

April Medallion With Right Eage
Of The Latter Programment
Octor and Springer

Face To Sa Pan former 177 The Salar Green
Programment With The County

Face To Sa Pan former 177 The Salar Green
Programment With The County

Face To Sa Pan former 177 The Salar Green
Forgramment With The County

Face To Sa Pan former 177 The Salar Green
Forgramment With The County

Face To Sa Pan former 177 The Salar Green
Forgramment Layer 27 - List On Top Off 21 Layer
Forgramment Layer 27 - List On Top Off 21 Layer
Forgramment Layer 27 - List On Top Off 21 Layer
Forgramment Layer 27 - List On Top Off 21 Layer
Forgramment Layer 27 - List On Top Off 21 Layer
Forgramment Layer 27 - List On Top Off 21 Layer
Forgramment Layer 27 - List On Top Off 21 Layer
Forgramment Layer 27 - List On Top Off 21 Layer
Forgramment Layer 27 - List On Top Off 21 Layer
Forgramment Layer 27 - List On Top Off 21 Layer
Forgramment Layer 27 - List On Top Off 21 Layer
Forgramment Layer 27 - List On Top Off 21 Layer
Forgramment Layer 27 - List On Top Off 21 Layer
Forgramment Layer 27 - List On Top Off 21 Layer
Forgramment Layer

Front View - 34.5" Linear Cloud / 46" Medallion

Scale: 3/8" = 1'-0"

Color Reference:

Red Augo Nobel (Grip Flau) SIGN0208

Orange Akto Nobel (Gnp Flex) SIGN0290

White Akzo Nobel (Grip Flax) SIGN 10399

Front Elevation - Before