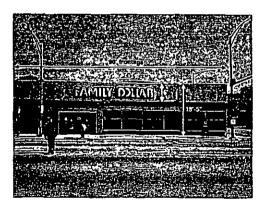

ORDINANCE
FAMILY DOLLAR #5392
Acct. No. 11071 - 40
Permit No. 1098041

Be It Ordained by the City Council of the City of Chicago:

SECTION 1. Permission and authority are hereby given and granted to FAMILY DOLLAR #5392, upon the terms and subject to the conditions of this ordinance to maintain and use two (2) sign(s) projecting over the public right-of-way attached to its premises known as 1200 W. 87th St..

Said sign structure(s) measures as follows; along W 87th St:

One (1) at twenty-five (25) feet in length, three (3) feet in height and thirteen (13) feet above grade level.

Said sign structure(s) measures as follows; along S Racine Ave:

One (1) at twenty-five (25) feet in length, three (3) feet in height and thirteen (13) feet above grade level.

The location of said privilege shall be as shown on prints kept on file with the Department of Business Affairs and Consumer Protection and the Office of the City Clerk.