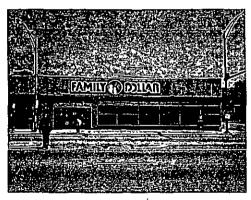

ORDINANCE
FAMILY DOLLAR #5392
Acct. No. 11071 - 40
Permit No. 1098041

Be It Ordained by the City Council of the City of Chicago:

SECTION 1. Permission and authority are hereby given and granted to FAMILY DOLLAR #5392, upon the terms and subject to the conditions of this ordinance to maintain and use two (2) sign(s) projecting over the public right-of-way attached to its premises known as 1200 W. 87th St..

Said sign structure(s) measures as follows; along W 87th St:

One (1) at twenty-five (25) feet in length, three (3) feet in height and thirteen (13) feet above grade level.

Said sign structure(s) measures as follows; along S Racine Ave:

One (1) at twenty-five (25) feet in length, three (3) feet in height and thirteen (13) feet above grade level.

The location of said privilege shall be as shown on prints kept on file with the Department of Business Affairs and Consumer Protection and the Office of the City Clerk.