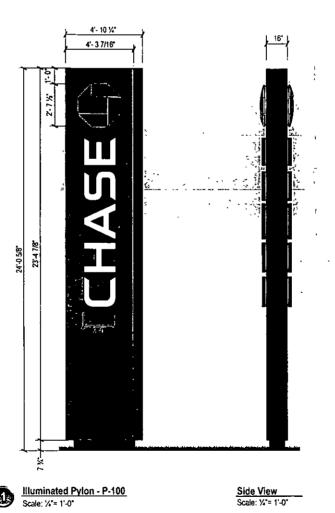

Dimensions:

Length:

4' 11"

Height: 23' 5"

Height above grade / roof to top of the sign:

24' 5/8"

Total Square foot area:

115

#### NOTES:

D/F internally illuminated Pylon. Routed aluminium factionished MP 19891 Chase nickel w/ fabricated letters with acrylic faces and 6046 blue acrylic returns. Formed ACRYSTEEL 6046 Blue acrylic logo. Angled sole sight panels formed using RTM process mitrom 3/16\* translucent fiberglass to match blue 6045 blue acrylic. Base painted MP 18248 Chase dark nicke

#### NOTE:

UL LABELS ARE TO BE PLACED ON TH SIGN, SO THEY ARE VISIBLE TO CITY I

CHASE

Irving and Kedzie, Chicago, IL 60618

14181

Top View Scale: 1/-0"

#### NOTES:

D/F internally illuminated Pylon Routed aluminum face finished MP 19891 Chase nickel wil fabricated letters will white ecrylic faces and 6046 blue acrylic returns Formed ACRYSTEEL 6046 Blue acrylic logo Angled side light panels formed using RTM process made from 3/16" translucent fiberglass to match blue 6046 blue acrylic Base painted MP 18248 Chase dark nickel

#### NOTE:

UL LABELS ARE TO BE PLACED ON THE SIDE OF THE SIGN, SO THEY ARE VISIBLE TO CITY INSPECTORS.

ed Pylon - P-100

1'-0"

Scale: 1/40"

go, IL 60618 14181 4 11-0347-0