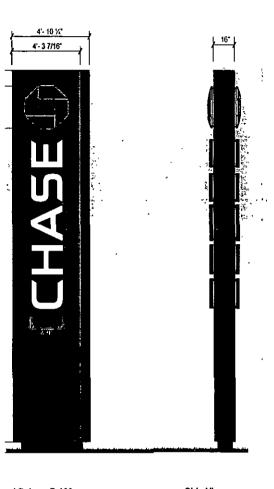

Dimensions:

Length:

4' 11"

Height: 23' 5"

Height above grade / roof to top of the sign:

24' 5/8"

Total Square foot area:

115

#### NOTES:

D/F internally illuminated Pylon. Routed aluminium factionished MP 19891 Chase nickel w/ fabricated letters with acrylic faces and 6046 blue acrylic returns. Formed ACRYSTEEL 6046 Blue acrylic logo. Angled sole sight panels formed using RTM process mitrom 3/16\* translucent fiberglass to match blue 6045 blue acrylic. Base painted MP 18248 Chase dark nicke

#### NOTE:

UL LABELS ARE TO BE PLACED ON TH SIGN, SO THEY ARE VISIBLE TO CITY I

CHASE

Irving and Kedzie, Chicago, IL 60618

14181

Top View Scale: 1/-0"

#### NOTES:

D/F internally illuminated Pylon Routed aluminum face finished MP 19891 Chase nickel wil fabricated letters will white ecrylic faces and 6046 blue acrylic returns Formed ACRYSTEEL 6046 Blue acrylic logo Angled side light panels formed using RTM process made from 3/16" translucent fiberglass to match blue 6046 blue acrylic Base painted MP 18248 Chase dark nickel

#### NOTE:

UL LABELS ARE TO BE PLACED ON THE SIDE OF THE SIGN, SO THEY ARE VISIBLE TO CITY INSPECTORS.

ed Pylon - P-100

1'-0"

Scale: 1/40"

go, IL 60618 14181 4 11-0347-0