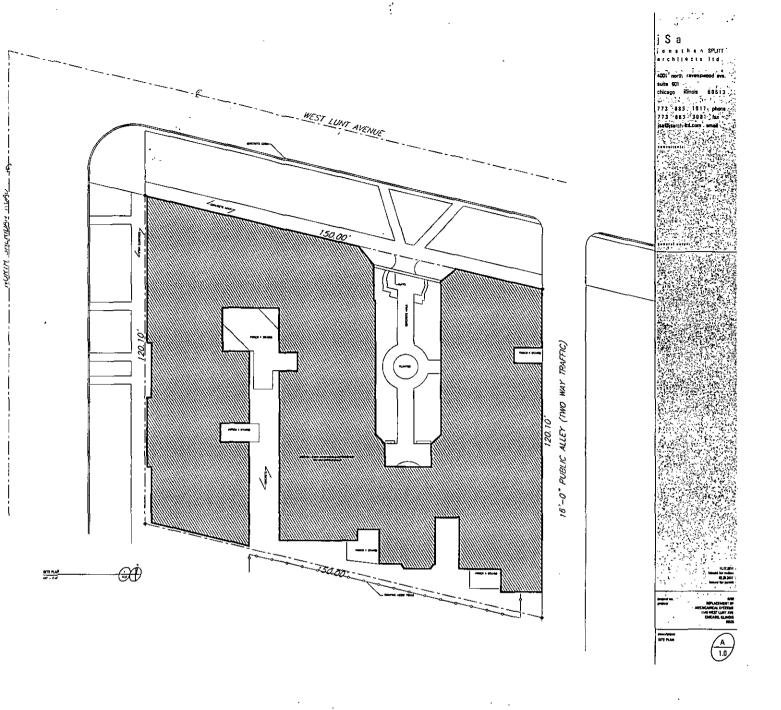

North Sheridan Road, West Lunt Avenue, the alley next East and parallel to North Sheridan Road, a line 120.10 feet South of and parallel to West Lunt Avenue.

to those of a B2-3 Neighborhood Mixed-Use District.

#### NARRATIVE 6971-81 N Sheridan

.:

The applicant seeks to convert the zoning of this non conforming building by changing to the proper zone. That is the building contains both retail and residential uses but had been zoned solely for residential use making the retail use on Sheridan Road non conforming and making it difficult for a new business tenant to obtain a City Business License. The changed zoning will reflect the actual uses in the building. The building will continue to operate as an mixed use four (4) story building with five (5) existing retail units and the one (1) vacant to be a proposed retail unit on the ground floor with a Sheridan entrance and thirty-seven (37) existing residential apartments on the 1<sup>st</sup>, 2<sup>nd</sup>, 3<sup>rd</sup>, and 4<sup>th</sup> floors with a Lunt entrance, with no parking. The total lot area is 17,559 square feet, lot area per unit is 502.6 square feet and the floor area ratio is 3.01. The front, rear and both side setbacks are 0'. The height of the building is approximately 41'.