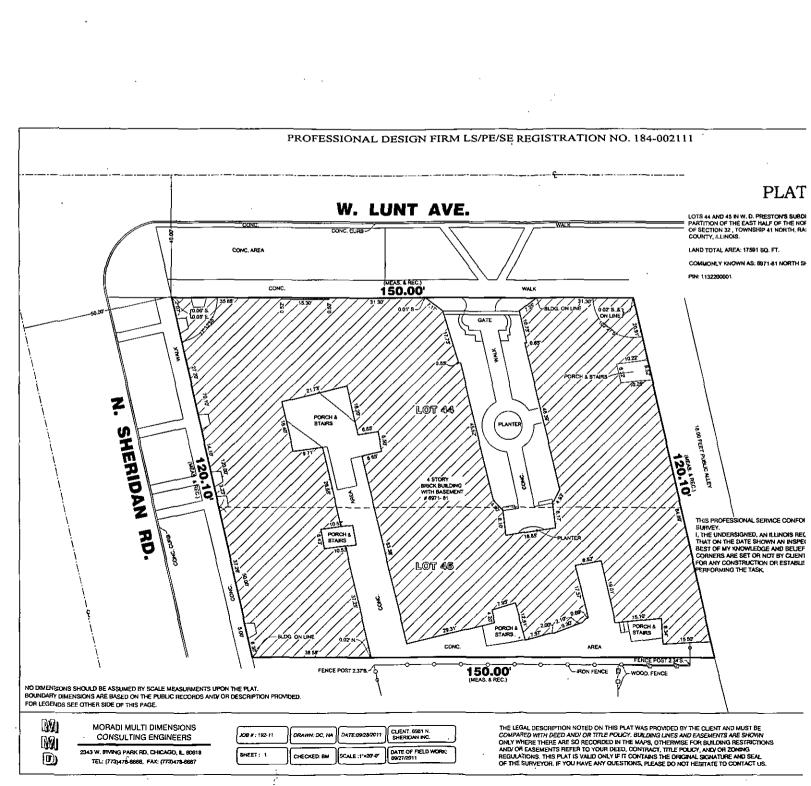

North Sheridan Road, West Lunt Avenue, the alley next East and parallel to North Sheridan Road, a line 120.10 feet South of and parallel to West Lunt Avenue.

to those of a B2-3 Neighborhood Mixed-Use District.

#### NARRATIVE 6971-81 N Sheridan

.:

The applicant seeks to convert the zoning of this non conforming building by changing to the proper zone. That is the building contains both retail and residential uses but had been zoned solely for residential use making the retail use on Sheridan Road non conforming and making it difficult for a new business tenant to obtain a City Business License. The changed zoning will reflect the actual uses in the building. The building will continue to operate as an mixed use four (4) story building with five (5) existing retail units and the one (1) vacant to be a proposed retail unit on the ground floor with a Sheridan entrance and thirty-seven (37) existing residential apartments on the 1<sup>st</sup>, 2<sup>nd</sup>, 3<sup>rd</sup>, and 4<sup>th</sup> floors with a Lunt entrance, with no parking. The total lot area is 17,559 square feet, lot area per unit is 502.6 square feet and the floor area ratio is 3.01. The front, rear and both side setbacks are 0'. The height of the building is approximately 41'.