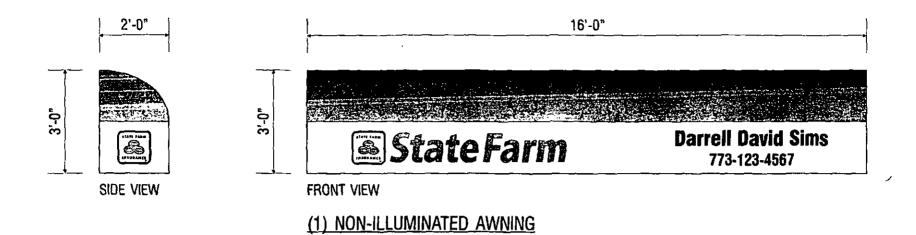

SECTION 1. Permission and authority are hereby given and granted to DARRELL SIMS INSURANCE, upon the terms and subject to the conditions of this ordinance to maintain and use, as now constructed, one (1) Awning(s) projecting over the public right-of-way adjacent to its premises known as 3443 W. Peterson Ave..

Said Awning(s) at W. PETERSON measure(s): One (1) at sixteen (16) feet in length, and three (3) feet in width for a total of forty-eight (48) square feet.

The location of said privilege shall be as shown on prints kept on file with the Department of Business Affairs and Consumer Protection and the Office of the City Clerk.

Said privilege shall be constructed in accordance with plans and specifications approved by the Zoning Department -Signs.

This grant of privilege in the public way shall be subject to the provisions of Section 10-28-015 and all other required provisions of the Municipal Code of Chicago.