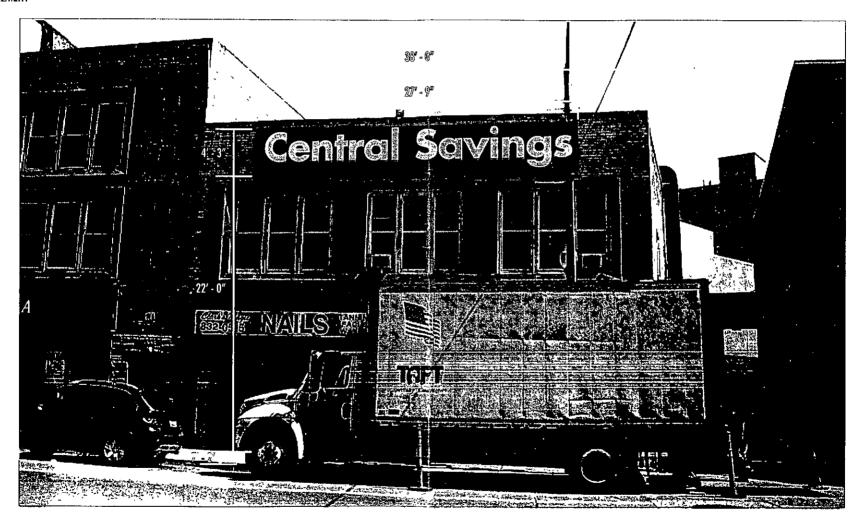

For the erection of a sign/signboard over 100 square feet (in area of one fact) at:

Central Savings 2827 N. Clark St. Chicago, IL 60657

Dimensions: Length: 27'-9" Height: 4'-3"

Height above grade/roof to top of sign: 26'-3"

**TOTAL SQUARE FOOT AREA: 118 sq ft.** 

Such sign(s) shall comply with all applicable provisions of TITLE 17 of the Chicago Zoning Ordinance and all other applicable provisions of the Municipal Code of the CITY OF CHICAGO governing the construction and maintenance of outdoor sign, signboards and structures.

#### PROPOSED PLACEMENT

ATTENTION. PROOF ALL DRAWINGS CAREFULLY! IT IS THE RESPONSIBILITY OF THE CUSTOMER TO APPROVE COLOR, STYLE, SHAPE, PROPORTION OF GRAPHICS AND LOGOS, AND SPELLING OF TRADEMARKS AND SERVICEMARKS