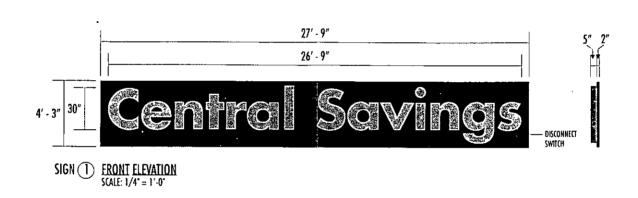

For the erection of a sign/signboard over 100 square feet (in area of one fact) at:

Central Savings 2827 N. Clark St. Chicago, IL 60657

Dimensions: Length: 27'-9" Height: 4'-3"

Height above grade/roof to top of sign: 26'-3"

**TOTAL SQUARE FOOT AREA: 118 sq ft.** 

Such sign(s) shall comply with all applicable provisions of TITLE 17 of the Chicago Zoning Ordinance and all other applicable provisions of the Municipal Code of the CITY OF CHICAGO governing the construction and maintenance of outdoor sign, signboards and structures.

SIGN SPECIFICATIONS: QUANTITY: ONE(1) RELOCATION OF EXISTING CHANNEL LETTER & ARCHITECTURAL PANEL - 117.93 SQ. FT.

(1) EXISTING 5" DEEP LED ILLUMINATED CHANNEL LETTERS MOUNTED TO .125 ALUMINUM PAN FORMED BACK PANEL. LETTERS HAVE #2447 WHITE ACRYLIC FACES w/ 3M 3630-125 MANGO VINYL OVERLAY. RETURNS AND TRIMCAP ARE MAP 46-400 BRILLIANT GOLD. ILLUMINATED w/ WHITE LED AND REMOTE TRANSFORMERS