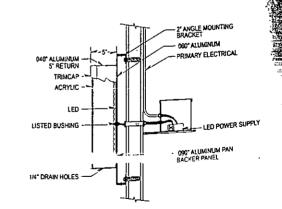

SIGN SPECIFICATIONS: QUANTITY: ONE(1) RELOCATION OF EXISTING CHANNEL LETTER & ARCHITECTURAL PANEL - 117.93 SQ. FT.

(1) EXISTING 5" DEEP LED ILLUMINATED CHANNEL LETTERS MOUNTED TO .125 ALUMINUM PAN FORMED BACK PANEL. LETTERS HAVE #2447 WHITE ACRYLIC FACES w/ 3M 3630-125 MANGO VINYL OVERLAY. RETURNS AND TRIMCAP ARE MAP 46-400 BRILLIANT GOLD. ILLUMINATED w/ WHITE LED AND REMOTE TRANSFORMERS