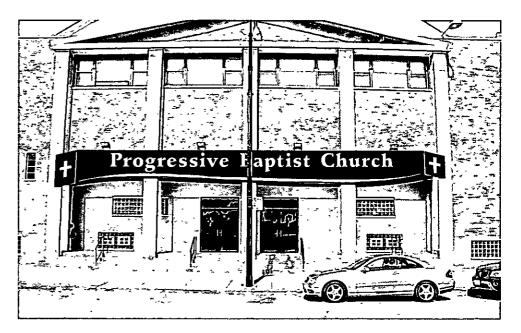

#### Be it ordained by the City of Chicago:

**Section 1.** That the Commissioner of Buildings is hereby authorized and directed to issue a sign permit to M-K Signs, Inc., 4900 N. Elston Avenue, Chicago, IL 60630, for the election of a sign/signboard over 24 feet in height and / or 100 square feet (in area of one face) at Progressive Baptist Church 3658 S. Wentworth, Chicago, IL 60640, (East Elevation), with the dimensions, height and square foot area:

Dimensions:length:58'7"height:5'0"Height above grade to top of sign:17'0"

Total Square foot area: 293 square feet

Notwithstanding any provisions of Title 17 of the Municipal Code, of the City of Chicago (the Chicago Zoning Ordinance) to the contrary, the Commissioner of Buildings is hereby directed and authorized to issue a sign permit to the address referenced within this ordinance.

**Section 2.** This ordinance shall be in force and effect from and after its passage and due publication.

Pat Dowell Alderman, 3rd Ward

| <u> </u>                                                                                                                                           |                                                     |            |                                          |                                       |            |                       |         |           |
|----------------------------------------------------------------------------------------------------------------------------------------------------|-----------------------------------------------------|------------|------------------------------------------|---------------------------------------|------------|-----------------------|---------|-----------|
|                                                                                                                                                    | EPARTA                                              |            |                                          |                                       | <b>UII</b> | LDI                   | N       | <b>ĢS</b> |
| Sign Permit Application                                                                                                                            |                                                     |            |                                          |                                       |            |                       |         |           |
| APPROVAL NUMBER                                                                                                                                    | APPLICATION NUMBER<br>100420808                     | ANNUAL FEE | WORK CODE DRAWINGS YES<br>ATTACHED NO    |                                       |            |                       |         |           |
| DATE OF APPLICATION                                                                                                                                | 12/03/2011                                          |            | TYPE OF SIGN                             | FLAT O                                | R BOX      |                       |         |           |
| ADDRESS OF SIGN<br>3658 S WENTWORTH                                                                                                                | AVE, 60609-                                         |            | LENGTH                                   | <sup>рт</sup><br>58                   | יא<br>7    | HEIGHT                | ft<br>5 | и<br>0    |
| BUILDING                                                                                                                                           | BUILDING ORIGINAL PERMIT NUMBER AREA SQ FT LIBS 400 |            |                                          |                                       |            |                       |         |           |
| TYPE OF PERMIT NEW CONSTRUCTION (SIGN) SIGN HEIGHT ABOVE GRADE/ROOF PAYER OF ANNUAL INSPECTION                                                     |                                                     |            |                                          |                                       |            | ft<br>12              |         |           |
| COLLINS, REV. W                                                                                                                                    | COLLINS, REV. W SHAPE OF SIGN REGULAR               |            |                                          |                                       |            |                       |         |           |
| 3658 S. WENTWORTH AVE     Sign will read       CHICAGO, IL 60609     PROGRESSIVE BAPTIST CHURCH       (773)545-4444     PROGRESSIVE BAPTIST CHURCH |                                                     |            |                                          |                                       |            |                       |         |           |
| SIGN MANUFACTURER                                                                                                                                  |                                                     |            | NO OF LAMPS                              | · · · · · · · · · · · · · · · · · · · |            | TOTAL WATTA           | Œ       |           |
| M-K SIGNS,INC                                                                                                                                      |                                                     |            | 16 1760                                  |                                       |            |                       |         |           |
| ADDRESS WHERE SIGN CAN BE SEEN I                                                                                                                   | RIOR TO ERECTION                                    |            | TYPE OF LAMP                             | FLUORE                                | SCENT      |                       |         |           |
|                                                                                                                                                    |                                                     |            | NO OF BALLAST/TRANSFORMERS               |                                       |            | INPUT OF TRANSFORMERS |         |           |
| TICKET NUMBER REINSPECTION CONTROL NUMBER                                                                                                          |                                                     |            |                                          |                                       |            |                       |         |           |
| TYPE OF SUPPORT FOR SIGN BUILDING                                                                                                                  |                                                     |            | CONTRACTOR WILL INSTALL NSTALL V FEEDERS |                                       |            |                       |         |           |
| SIGN BOARD SUPPORT MEMBERS                                                                                                                         | STEEL                                               |            | TYPE OF SWITCH                           | KNIFE                                 |            |                       |         |           |
| ANNUAL FEE LOCATION OF SWITCH OUTSIDE SIGN                                                                                                         |                                                     |            |                                          |                                       |            |                       |         |           |
| CONSTRUCTION FEE       200.00         1017 B FEE                                                                                                   |                                                     |            |                                          |                                       |            |                       |         |           |