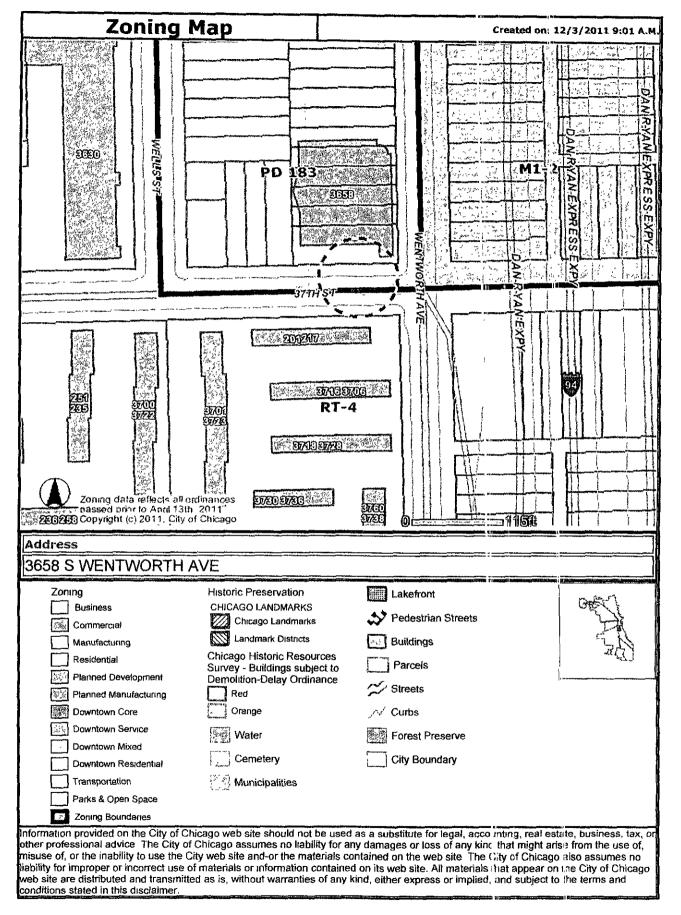

1

| TYPE OF IT INESS                                                                                                             |                                       | SIGN BOND REQUIRED?               | YES       |                     |
|------------------------------------------------------------------------------------------------------------------------------|---------------------------------------|-----------------------------------|-----------|---------------------|
| Name PROGRESSIVE BAPTIST CHURCH                                                                                              | · · · · · · · · · · · · · · · · · · · | COUNCIL ORDER REQUIRED            | X YES     |                     |
| LIC # Renewal Date                                                                                                           |                                       | IS SPECIAL PERMISSION REQUIRED FF | ROM CHIEF | ELECTRICAL          |
| Projects Over:                                                                                                               |                                       | Yes                               |           |                     |
| Y         Private Property           N         Public Way         Grant Permit #                                             |                                       | IF YES, ATTACH LETTER OF REQUEST  |           |                     |
| X         Planned Development/Manufacturing         PMD/PD#         PD-           Zoning District:         M1         Other. | -183                                  | TIME STAMP                        |           |                     |
| TYPE OF SIGN-<br>ADVERTISING                                                                                                 | MOVEABLE                              |                                   |           |                     |
| X     BUSINESS     FLASHING       TOTAL STREET FRONTAGE OF LOT (IN FEET)                                                     | 550                                   |                                   |           |                     |
|                                                                                                                              |                                       |                                   |           |                     |
| TOTAL AREA OF NEW SIGN (SQ.FT.)                                                                                              | 293                                   |                                   |           |                     |
| TOTAL AREA OF ALL SIGNS ON LOT (SQ FT )                                                                                      | 12                                    |                                   |           |                     |
| HEIGHT OF SIGN ABOVE GRADE (TO TOP)                                                                                          | 17ft 0in                              |                                   |           |                     |
| DISTANCE OF CURB LINE OUTER EDGE (ft)                                                                                        | 15                                    | SIGN CLERK                        |           | APPROVED FOR PERMIT |
| DISTANCE OF STRUCTURE INNER EDGE (A)                                                                                         | 17                                    |                                   |           |                     |
| DISTANCE FROM (ft)                                                                                                           |                                       | REMARKS                           |           |                     |
| A PUBLIC PARK (OVER 10 ACRES)                                                                                                | 0                                     |                                   |           |                     |
| B. EXPRESSWAY (IF LESS THAN 1,000 FT.)                                                                                       | 150                                   |                                   |           |                     |
| C. RESIDENCE DISTRICT (ADVERTISING SIGNS ONLY)                                                                               | 0                                     |                                   |           |                     |
| IF REPLACEMENT SIGN OR CHANGE OF FACE, WHAT DOES THE EXISTING<br>READ?                                                       | SIGN                                  |                                   |           |                     |
| Original Payee:                                                                                                              |                                       |                                   |           |                     |
| Landmark Hold: Status:                                                                                                       |                                       |                                   |           |                     |
| ZONING (OFFICE USE ONLY)                                                                                                     |                                       |                                   |           |                     |
|                                                                                                                              |                                       |                                   |           |                     |
|                                                                                                                              |                                       |                                   |           |                     |
|                                                                                                                              |                                       |                                   |           |                     |
|                                                                                                                              |                                       |                                   |           |                     |
|                                                                                                                              |                                       |                                   |           |                     |
|                                                                                                                              |                                       |                                   |           |                     |
|                                                                                                                              |                                       |                                   |           |                     |
|                                                                                                                              |                                       | 1                                 |           |                     |

| DEPARTMENT OF Z                                                                                                                                                                            | ITY OF CHICAGO<br>LONING AND LAND U<br>SIGN SITE PLAN<br>N MUST BE COMPLETED AN | D LEGL <sup>3</sup> LE)                                                                                                          |
|--------------------------------------------------------------------------------------------------------------------------------------------------------------------------------------------|---------------------------------------------------------------------------------|----------------------------------------------------------------------------------------------------------------------------------|
| Site Address: 3658 5 WE                                                                                                                                                                    | FNTWORTH                                                                        | of applications                                                                                                                  |
| Site Address: <u>3658</u> <u>5</u> WE<br>Sign Company: <u>M-K 516NS</u> , 11                                                                                                               | NC Rep Nam                                                                      | e: ANTHONY CILIA                                                                                                                 |
| Phone (7)3) 545 - 4444 EXT_                                                                                                                                                                | (Below: Building, street<br>North                                               | s and location of sign on lot`or structure)                                                                                      |
| West $\frac{1}{3772} = \frac{7}{3772} = \frac{1}{3772}$                                                                                                                                    | Ment 15' 5                                                                      | -DISPIRY<br>East                                                                                                                 |
| SIGN USE:TYPE OF SBus. ID (On-premise)Image: Flat WallBusiness Lice. #FreestandingAdvertising (Off-premise)Image: MarqueeHigh Rise BHigh Rise B                                            | g C<br>Building C                                                               | SIGN CHARACTERISTICS:         Non-Illuminated         Illuminated         Changing Image         Video Dispilay         Flashing |
| PERMIT TYPE:       Projecting I         New Construction       Image: Projecting P         New Construction       Image: Projecting P         Previous Permit #       Image: Projecting P  |                                                                                 | DISTANCE FROM:<br>Curb Line: <u>15</u><br>Expressway, Toll Roads<br>or Major Route                                               |
| TOTAL SOUARE FOOTAGE:<br>Square footage of this proposed sign $293$<br>Gross area of all proposed signs $293$<br>Area of all existing signs<br>(not including proposed) on Zoning Lot $12$ | -                                                                               | (n/a if over 1000 ft) <u>/50</u><br>Park (over 10 acres)<br>Residential Zone<br>Existing Off-premise on<br>same side: of street: |
| Signature : Multy May                                                                                                                                                                      |                                                                                 | Date: 12-5-11                                                                                                                    |