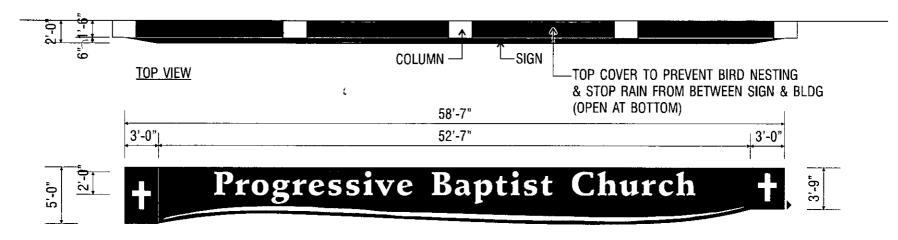

Dimensions:length:58'7"height:5'0"Height above grade to top of sign:17'0"

Total Square foot area: 293 square feet

Notwithstanding any provisions of Title 17 of the Municipal Code, of the City of Chicago (the Chicago Zoning Ordinance) to the contrary, the Commissioner of Buildings is hereby directed and authorized to issue a sign permit to the address referenced within this ordinance.

#### **OPTION #1** (1) S/F ILLUMINATED SIGN

APPROVED:

ALUM. SIGN CABINET - BLACK COPY ROUTED OUT W/ WHITE PLEX PUSH-THRU LETTERS UNDERSCORE ROUTED OUT W/ LT. BLUE PLEX PUSH-THRU WHITE VINYL CROSSES ON END PANELS ILLUMINATION - T8 H.O. LAMPS

DATE

SERVICE DOORS AT BACK OF SIGN SAFETY SWITCH

| M-K SIGNS                                                       | PROGRESSIVE BAPTIST CHURCH<br>CHICAGO, IL                                                                                                                                                                                                                                                              |         | REVISION | 1/8"=1'-0"          | DATE<br>7-12-11<br>SALES |
|-----------------------------------------------------------------|--------------------------------------------------------------------------------------------------------------------------------------------------------------------------------------------------------------------------------------------------------------------------------------------------------|---------|----------|---------------------|--------------------------|
| 4900 N. ELSTON AVE<br>CHICAGO, IL 60630                         | Colors represented in this drawing are for presentation purposes only.<br>They will not match your finished product exactly                                                                                                                                                                            | 8-12-11 |          | LM                  | RC                       |
| 773/545-0042<br>FAX+773/545-0042<br>E-MAIL: artdept@mksigns.net | Actual color samples can be obtained from your sales representative<br>This design is the original and unpublished work of MK SIGNS and may not be<br>reproduced, copeod or arkholisted in any fashion without the expressed written<br>consent of MK SIGNS The rights to this design may be purchased |         |          | FILE<br>Progressive | DRAWING NUMBER 2000-5    |