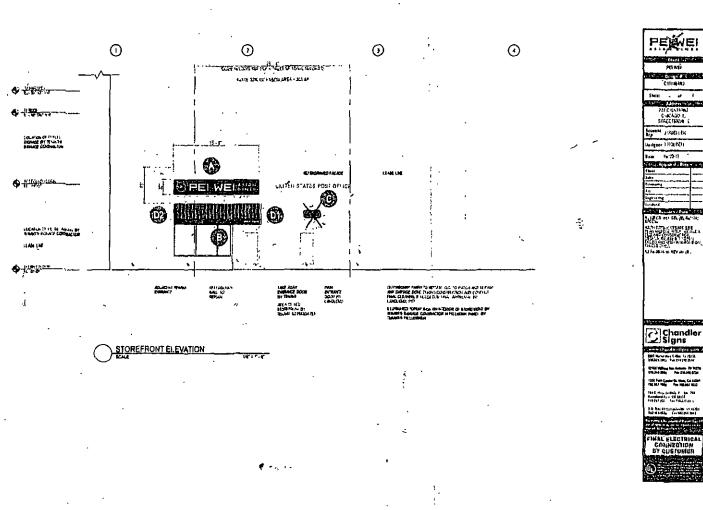

SECTION 1. Permission and authority are hereby given and granted to PEI WEI ASIAN DINER, upon the terms and subject to the conditions of this ordinance to construct, install, maintain and use one (1) Awning(s) projecting over the public right-of-way adjacent to its premises known as 227 E. Ontario St..

Said Awning(s) at E. Ontario measure(s):

,

One (1) at fifteen point six seven (15.67) feet in length, and three point seven five (3.75) feet in width for a total of fifty-eight point seven six (58.76) square feet.

The location of said privilege shall be as shown on prints kept on file with the Department of Business Affairs and Consumer Protection and the Office of the City Clerk.

Said privilege shall be constructed in accordance with plans and specifications approved by the Zoning Department - Signs.