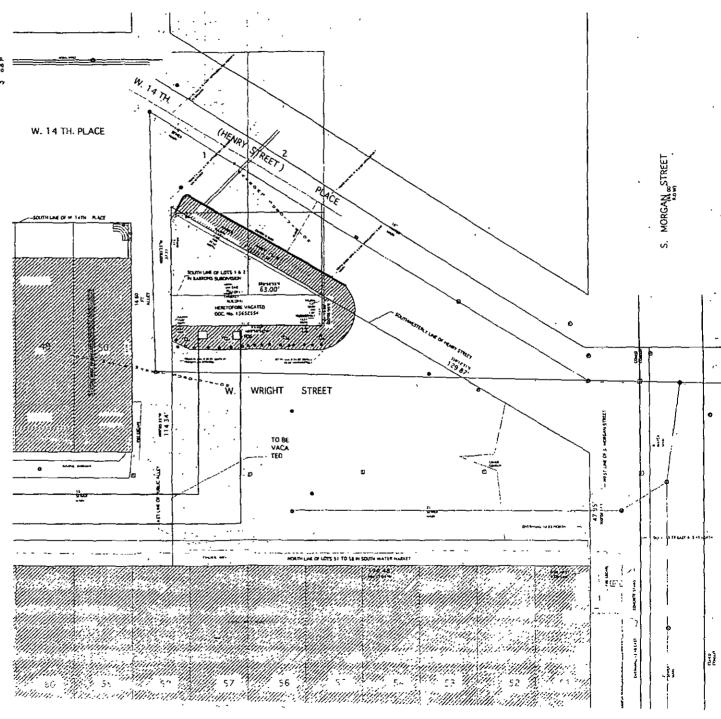

Said Water Main(s) at 1011 W. 14TH PL shall measure forty (40) lineal feet and two and one half (2 ½) inch in width. Water main shall be located under the public way along West 14<sup>th</sup> Place.

The location of said privilege shall be as shown on prints kept on file with the Department of Business Affairs and Consumer Protection and the Office of the City Clerk.

### Plat of Survey

#### Legend:

|  | •       | -                         | *        | Electric Light fram with Traffic Signal |
|--|---------|---------------------------|----------|-----------------------------------------|
|  | •       | Salara CD                 |          | Electric Traffic Control Bio            |
|  | Ø       | States Indian             | <u> </u> | Electric Trieffic Value                 |
|  | -       | Carrier Select            | _        |                                         |
|  | 0       | See 10                    | 8        | Gara Buffista Kon                       |
|  | g       | San Dem Que               | ö        | Ges Harrel Holes                        |
|  | 13      | First William World       | •        | GM Meter                                |
|  | •       | Vintage TMR               | À        | Ges Valve                               |
|  | ĸ       | Water Buriano dos         | 9        | Gry MH                                  |
|  | ä       | (Magazan Pr Managh Managh | ធា       | Gas Vault                               |
|  | Û       | Section 1 married         | *        | Care (fulfrate liqu                     |
|  | TX.     | ABROWN CANADOMY           | •        | Critic TV Pediatal                      |
|  | 0       | Takagatana, tan           | 6        | Tree - Decisions                        |
|  | ø       | Takes one bank            | 89       |                                         |
|  | a       | Total Control of          | •        | Tree - Evergreen                        |
|  | U       | Public Telephore          | -        | Payages Matter                          |
|  | œ       | Combination Padertol      |          | Sign Posts                              |
|  | മ       | (selty from               | _        | •                                       |
|  | <b></b> | Classific Hardware        | 8        | Had Box<br>Burgar Plats                 |
|  | ٥       | Electric lets             | •        | Guy Anghai                              |
|  | Ø       | Electric Vaule            | •        | Sul farry                               |
|  | •       | Electric Haytay           | •        | Haramentston Found                      |
|  | Ø       | Electric Peal             | I        | Monament atten Established              |
|  | <u></u> | Elecuric Pediastal        | -        | Sectionalist married                    |
|  | ø       | Electric Light Pole       | A        | Aurus Scattlebur                        |
|  | •       | Bectric Truthe Stanul     | 4        | Hose Cannection                         |
|  | -       | Plac Pole                 | <u> </u> | Fire Alerm                              |
|  |         |                           |          |                                         |