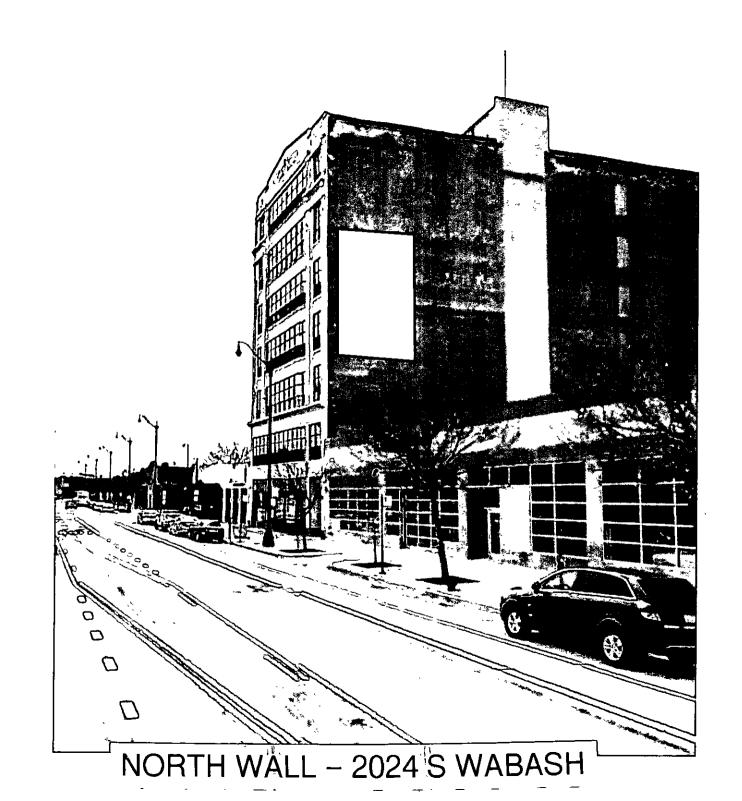

Ordered, That the Commissioner of Buildings is directed to issue a sign permit to LINCOLN SERVICES, PO Box 64479, Chicago, IL 60664, for the erection of a sign/signboard over 24 feet in height and/or over 100 square feet (in area of one face) at **2024 S. Wabash, Chicago, IL**, with the dimensions, height and square foot area:

Dimensions: length, 17 feet; height, 25 feet Height Above Grade/Roof to Top of Sign: 25 feet Total Square Foot Area: 425 square feet

Such sign shall comply with all applicable provisions of Title 17 of the Chicago Zoning Ordinance and all other applicable provisions of the Municipal Code of the City of Chicago governing the construction and maintenance of outdoor signs, signboards and structures.