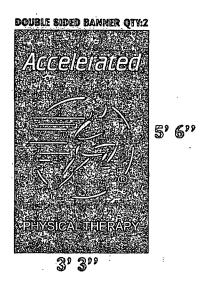

Authority herein given and granted for a period of five (5) years from and after Date of Passage.

Alderman

Michele Smith 43rd Ward

Overall graphic dimension 24"h X 66.2"w (11.03 sq. ft.)

Overall graphic dimension 4X's - 52.5"h X 34.5"w (12.57 sq. ft.) each