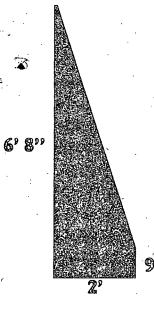

Said Awning(s) at N. Wells measure(s):

One (1) at six point one six (6.16) feet in length, and two (2) feet in width for a total of twelve point three two (12.32) square feet.

The location of said privilege shall be as shown on prints kept on file with the Department of Business Affairs and Consumer Protection and the Office of the City Clerk.