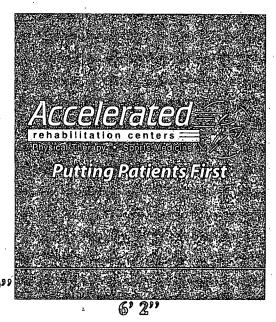

Said Awning(s) at N. Wells measure(s):

One (1) at six point one six (6.16) feet in length, and two (2) feet in width for a total of twelve point three two (12.32) square feet.

The location of said privilege shall be as shown on prints kept on file with the Department of Business Affairs and Consumer Protection and the Office of the City Clerk.